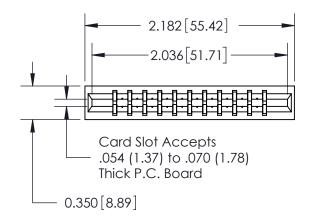

THIS IS A C.A.D. GENERATED DRAWING DO NOT MAKE MANUAL REVISIONS TO MASTER.

ISSUE NUMBER

ORIGINAL

1

Contact Information
560-Make Before Break (MBB) - Tail LG.=.190(4.83)
.156" (3.96mm) Contact Spacing x .200" (5.08mm) Row Spacing