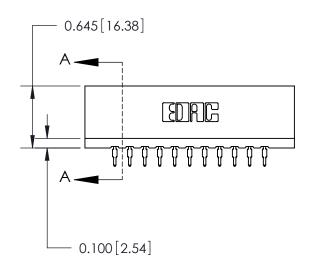

THIS IS A C.A.D. GENERATED DRAWING DO NOT MAKE MANUAL REVISIONS TO MASTER.

ISSUE NUMBER

ORIGINAL

1

Contact Information
560-Make Before Break (MBB) - Tail LG.=.190(4.83)
.156" (3.96mm) Contact Spacing x .200" (5.08mm) Row Spacing