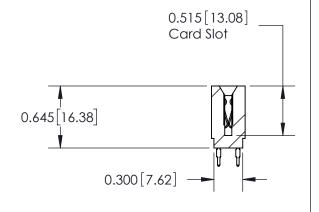

THIS IS A C.A.D. GENERATED DRAWING DO NOT MAKE MANUAL REVISIONS TO MASTER.

ISSUE NUMBER

ORIGINAL

1

Contact Information
560-Make Before Break (MBB) - Tail LG.=.190(4.83)
.156" (3.96mm) Contact Spacing x .200" (5.08mm) Row Spacing