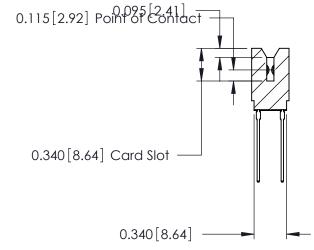

ORIGINAL

746-ENG MASTER DATE: AUG 20/09

SHEET 1 OF 1

ISSUE

DATE:

Contact Information
541-Wire Wrap, Regular Point - Tail LG.=.750(19.05)
.125" (3.18mm) Contact Spacing x .250" (6.35mm) Row Spacing

| 746 Series Ultra-Mate Card Edge Connector - Press Fit |                   |                                                                                                                                                                     | ACAD REFERENCE NO. |       |   |
|-------------------------------------------------------|-------------------|---------------------------------------------------------------------------------------------------------------------------------------------------------------------|--------------------|-------|---|
|                                                       |                   |                                                                                                                                                                     | DRAWN:             | J.LEE |   |
| Part Number: 746-036-541-606                          |                   |                                                                                                                                                                     | CHECKED:           |       | С |
|                                                       | EDAC INC          | THESE DRAWINGS AND SPECIFICATIONS ARE THE PROPERTY OF EDAC INC.,AND SHALL NOT BE REPRODUCED,OR COPIED OR USED AS THE BASIS FOR THE MANUFACTURE OR SALE OF APPARATUS | SCALE:             |       | S |
|                                                       | TORONTO, ONTARIO  |                                                                                                                                                                     | DRAWING NUMBER     |       |   |
|                                                       | CANADA            |                                                                                                                                                                     | 746-ENG MASTER     |       |   |
| YOUR CONNECTION TO                                    | QUALITY & SERVICE | WITHOUT WRITTEN PERMISSION.                                                                                                                                         |                    |       |   |