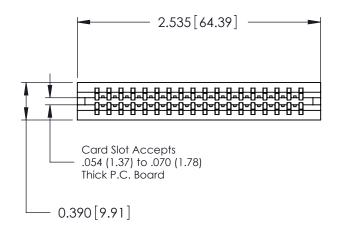

ORIGINAL

746-ENG MASTER DATE: AUG 20/09

SHEET 1 OF 1

ISSUE

DATE:

Contact Information
541-Wire Wrap, Regular Point - Tail LG.=.750(19.05)
.125" (3.18mm) Contact Spacing x .250" (6.35mm) Row Spacing

| 746 Series Ultra-Mate Card Edge Connector - Press Fit |                   |                                                                                                                                                                     | ACAD REFERENCE NO. |       |   |
|-------------------------------------------------------|-------------------|---------------------------------------------------------------------------------------------------------------------------------------------------------------------|--------------------|-------|---|
|                                                       |                   |                                                                                                                                                                     | DRAWN:             | J.LEE |   |
| Part Number: 746-036-541-606                          |                   |                                                                                                                                                                     | CHECKED:           |       | С |
|                                                       | EDAC INC          | THESE DRAWINGS AND SPECIFICATIONS ARE THE PROPERTY OF EDAC INC.,AND SHALL NOT BE REPRODUCED,OR COPIED OR USED AS THE BASIS FOR THE MANUFACTURE OR SALE OF APPARATUS | SCALE:             |       | S |
|                                                       | TORONTO, ONTARIO  |                                                                                                                                                                     | DRAWING NUMBER     |       |   |
|                                                       | CANADA            |                                                                                                                                                                     | 746-ENG MASTER     |       |   |
| YOUR CONNECTION TO                                    | QUALITY & SERVICE | WITHOUT WRITTEN PERMISSION.                                                                                                                                         |                    |       |   |