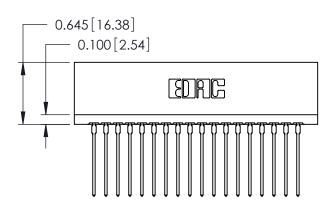

ORIGINAL

746-ENG MASTER DATE: AUG 20/09

SHEET 1 OF 1

ISSUE

DATE:

Contact Information
541-Wire Wrap, Regular Point - Tail LG.=.750(19.05)
.125" (3.18mm) Contact Spacing x .250" (6.35mm) Row Spacing

| 746 Series Ultra-Mate Card Edge Connector - Press Fit |                   |                                                                                                                                                                     | ACAD REFERENCE NO. |       |   |
|-------------------------------------------------------|-------------------|---------------------------------------------------------------------------------------------------------------------------------------------------------------------|--------------------|-------|---|
|                                                       |                   |                                                                                                                                                                     | DRAWN:             | J.LEE |   |
| Part Number: 746-036-541-606                          |                   |                                                                                                                                                                     | CHECKED:           |       | С |
|                                                       | EDAC INC          | THESE DRAWINGS AND SPECIFICATIONS ARE THE PROPERTY OF EDAC INC.,AND SHALL NOT BE REPRODUCED,OR COPIED OR USED AS THE BASIS FOR THE MANUFACTURE OR SALE OF APPARATUS | SCALE:             |       | S |
|                                                       | TORONTO, ONTARIO  |                                                                                                                                                                     | DRAWING NUMBER     |       |   |
|                                                       | CANADA            |                                                                                                                                                                     | 746-ENG MASTER     |       |   |
| YOUR CONNECTION TO                                    | QUALITY & SERVICE | WITHOUT WRITTEN PERMISSION.                                                                                                                                         |                    |       |   |