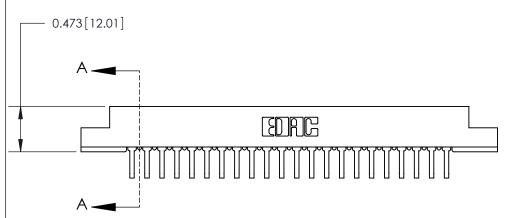

**Mounting Option** 

#4-40 Unified Threaded Inserts

## **Contact Detail**

90 Degree Bend (Code 522 and 540 Contacts)

.156 [3.96] Contact Spacing x .200 [5.08] Row Spacing









Card Slot Accepts .054 [1.37] to .070 [1.78] Thick P.C. Board

**See Accompanying Page for:** 

**Contact Bend Details** 

| 807/857 Series High Temp Card Edge Connector |
|----------------------------------------------|
| Part Number: 807-044-558-208                 |

|                    | TORONTO, ONTARIO  |
|--------------------|-------------------|
|                    | CANADA            |
| YOUR CONNECTION TO | QUALITY & SERVICE |

| ACAD REFERENCE NO | . 807 ENG MASTER |
|-------------------|------------------|
| DRAWN: J.LEE      | DATE: AUG. 11/09 |
| CHECKED:          | DATE:            |
| SCALE: NTS        | SHEET 1 OF 2     |
| DRAWING NUMBER    | ISSUE            |

807 Assembly