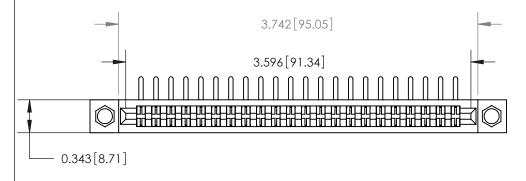

## **Contact Detail**

90 Degree Bend (Code 522 and 540 Contacts)

.156 [3.96] Contact Spacing x .200 [5.08] Row Spacing

Card Slot Accepts .054 [1.37] to .070 [1.78] Thick P.C. Board

**See Accompanying Page for:** 

**Mounting Option** 

#4-40 Unified Threaded Inserts