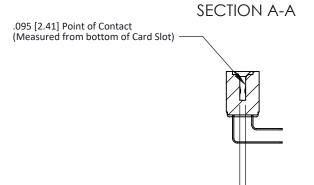

**Contact Bend Details** 

| 807/857 Series High Temp Card Edge Connector |
|----------------------------------------------|
| Part Number: 807-044-558-208                 |

|                    | TORONTO, ONTARIO  |
|--------------------|-------------------|
|                    | CANADA            |
| YOUR CONNECTION TO | QUALITY & SERVICE |