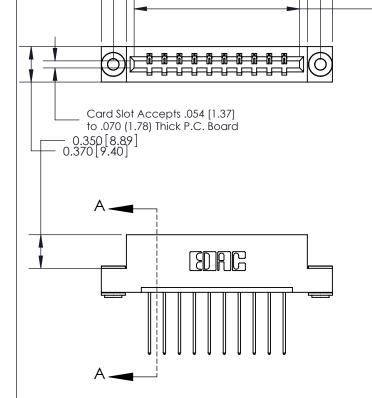

ISSUE NUMBER ORIGINAL

.160 [4.06] Point of Contact-

**See Accompanying Page for: Bend Detail** 

**Mounting Options** 

833 Series High Temp Card Edge Connector

YOUR CONNECTION TO QUALITY & SERVICE

1.885 [47.88]

SECTION A-A

0.388 [9.86] Card Slot

Part Number: 833-010-542-103

ORIGINAL (1)

ORIGINAL

| 833 Series High Temp Card Edge Connector<br>Contact Bend Detail |                                                                                                                                                                                                 | ACAD REFERENCE NO. | 833 ENG MASTER  |               |
|-----------------------------------------------------------------|-------------------------------------------------------------------------------------------------------------------------------------------------------------------------------------------------|--------------------|-----------------|---------------|
|                                                                 |                                                                                                                                                                                                 | DRAWN: J.LEE       | DATE:OCT. 14/09 |               |
|                                                                 |                                                                                                                                                                                                 | CHECKED:           | ECKED: DATE:    |               |
| TORONTO, ONTARIO ARE SHALL OR U CANADA OR U MANI                | THESE DRAWINGS AND SPECIFICATIONS ARE THE PROPERTY OF EDAC INC.,AND SHALL NOT BE REPRODUCED,OR COPIED OR USED AS THE BASIS FOR THE MANUFACTURE OR SALE OF APPARATUS WITHOUT WRITTEN PERMISSION. | SCALE: NTS         | SHEET 2         | 2 <b>OF</b> 3 |
|                                                                 |                                                                                                                                                                                                 | DRAWING NUMBER     |                 | ISSUE         |
|                                                                 |                                                                                                                                                                                                 | 833 Assembly       |                 | 1             |