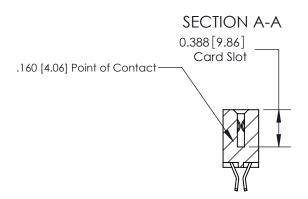

ISSUE NUMBER ORIGINAL

833 Series High Temp Card Edge Connector Part Number: 833-018-555-204

**EDAC INC** TORONTO, ONTARIO CANADA

THESE DRAWINGS AND SPECIFICATIONS ARE THE PROPERTY OF EDAC INC.,AND SHALL NOT BE REPRODUCED, OR COPIED OR USED AS THE BASIS FOR THE MANUFACTURE OR SALE OF APPARATUS WITHOUT WRITTEN PERMISSION.

| ACAD REFERENCE NO. | 833 ENG MASTER   |  |  |
|--------------------|------------------|--|--|
| DRAWN: J.LEE       | DATE: OCT. 14/09 |  |  |
| CHECKED:           | DATE:            |  |  |
| SCALE: NTS         | SHEET 1 OF 3     |  |  |
| DRAWING NUMBER     | ISSUE            |  |  |
| 833 Assembly       | 1                |  |  |