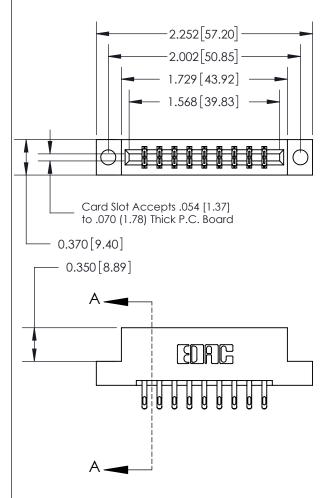

ISSUE NUMBER ORIGINAL

833 Series High Temp Card Edge Connector Part Number: 833-018-555-204

**EDAC INC** TORONTO, ONTARIO CANADA

THESE DRAWINGS AND SPECIFICATIONS ARE THE PROPERTY OF EDAC INC.,AND SHALL NOT BE REPRODUCED, OR COPIED OR USED AS THE BASIS FOR THE MANUFACTURE OR SALE OF APPARATUS WITHOUT WRITTEN PERMISSION.

| ACAD REFERENCE NO. | 833 ENG MASTER   |  |  |
|--------------------|------------------|--|--|
| DRAWN: J.LEE       | DATE: OCT. 14/09 |  |  |
| CHECKED:           | DATE:            |  |  |
| SCALE: NTS         | SHEET 1 OF 3     |  |  |
| DRAWING NUMBER     | ISSUE            |  |  |
| 833 Assembly       | 1                |  |  |