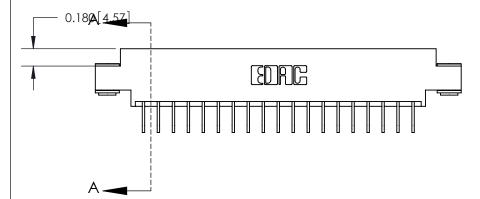

**See Accompanying Page for:** 

- **Bend Detail**
- **Mounting Options**

ORIGINAL (1)

ORIGINAL

| 833 Series High Temp Card                                             | ACAD REFERENCE NO.                                                                                                                                                                              | 833 ENG MASTER |                  |               |
|-----------------------------------------------------------------------|-------------------------------------------------------------------------------------------------------------------------------------------------------------------------------------------------|----------------|------------------|---------------|
| Contact Bend Detail                                                   | 3                                                                                                                                                                                               | DRAWN: J.LEE   | DATE: OCT. 14/09 |               |
| Contact Bend Detail                                                   |                                                                                                                                                                                                 | CHECKED:       | DATE:            |               |
| EDAC INC TORONTO, ONTARIO CANADA YOUR CONNECTION TO QUALITY & SERVICE | THESE DRAWINGS AND SPECIFICATIONS ARE THE PROPERTY OF EDAC INC.,AND SHALL NOT BE REPRODUCED,OR COPIED OR USED AS THE BASIS FOR THE MANUFACTURE OR SALE OF APPARATUS WITHOUT WRITTEN PERMISSION. | SCALE: NTS     | SHEET 2          | 2 <b>OF</b> 3 |
|                                                                       |                                                                                                                                                                                                 | DRAWING NUMBER |                  | ISSUE         |
|                                                                       |                                                                                                                                                                                                 | 833 Assembly   |                  | 1             |