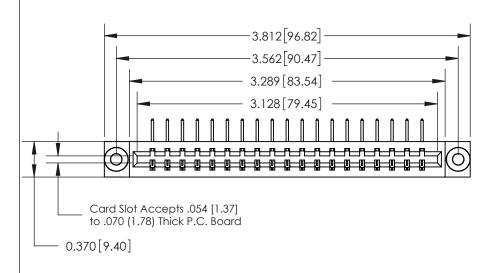

**SECTION A-A** 0.388 [9.86] Card Slot .160 [4.06] Point of Contact-

833 Series High Temp Card Edge Connector Part Number: 833-019-558-603

YOUR CONNECTION TO QUALITY & SERVICE

**EDAC INC** TORONTO, ONTARIO CANADA

THESE DRAWINGS AND SPECIFICATIONS ARE THE PROPERTY OF EDAC INC.,AND SHALL NOT BE REPRODUCED, OR COPIED OR USED AS THE BASIS FOR THE MANUFACTURE OR SALE OF APPARATUS WITHOUT WRITTEN PERMISSION.

|  | ACAD REFERENCE NO. | 833 ENG MASTER   |  |  |
|--|--------------------|------------------|--|--|
|  | DRAWN: J.LEE       | DATE: OCT. 14/09 |  |  |
|  | CHECKED:           | DATE:            |  |  |
|  | SCALE: NTS         | SHEET 1 OF 3     |  |  |
|  | DRAWING NUMBER     | ISSUE            |  |  |
|  | 833 Assembly       | 1                |  |  |