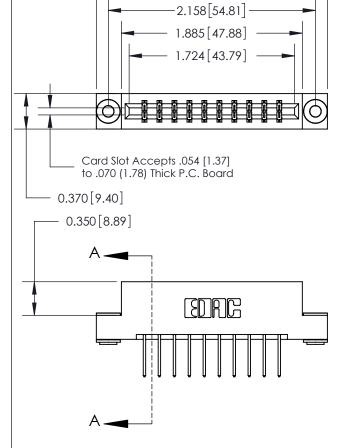

THIS IS A C.A.D. GENERATED DRAWING DO NOT MAKE MANUAL REVISIONS TO MASTER.

ORIGINAL

|                               | SECTION A-A<br>0.388[9.86] |
|-------------------------------|----------------------------|
| .160 [4.06] Point of Contact— | Card Slot                  |
|                               |                            |
|                               |                            |
|                               |                            |
|                               |                            |

833 Series High Temp Card Edge Connector Part Number: 833-020-523-203

**EDAC INC** TORONTO, ONTARIO CANADA

THESE DRAWINGS AND SPECIFICATIONS ARE THE PROPERTY OF EDAC INC.,AND SHALL NOT BE REPRODUCED,OR COPIED OR USED AS THE BASIS FOR THE MANUFACTURE OR SALE OF APPARATUS WITHOUT WRITTEN PERMISSION.

| ACAD REFERENCE NO. | 833 ENG MASTER   |  |
|--------------------|------------------|--|
| DRAWN: J.LEE       | DATE: OCT. 14/09 |  |
| CHECKED:           | DATE:            |  |
| SCALE: NTS         | SHEET 1 OF 3     |  |
| DRAWING NUMBER     | ISSUE            |  |
| 833 Assembly       | 1                |  |