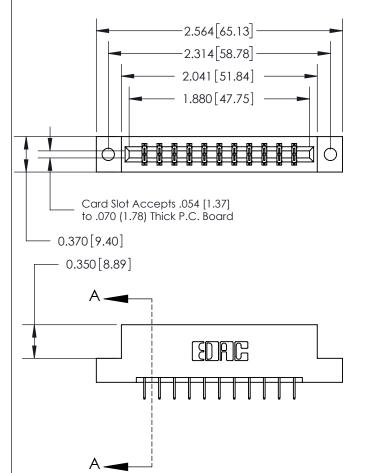

| 833 Series High Temp Card Edge Connector | ٢ |
|------------------------------------------|---|
| Part Number: 833-022-524-202             |   |

**EDAC INC** TORONTO, ONTARIO CANADA

THESE DRAWINGS AND SPECIFICATIONS ARE THE PROPERTY OF EDAC INC.,AND SHALL NOT BE REPRODUCED,OR COPIED OR USED AS THE BASIS FOR THE MANUFACTURE OR SALE OF APPARATUS WITHOUT WRITTEN PERMISSION.

| ACAD REFERENCE NO. | 833 ENG MASTER   |  |  |
|--------------------|------------------|--|--|
| DRAWN: J.LEE       | DATE: OCT. 14/09 |  |  |
| CHECKED:           | DATE:            |  |  |
| SCALE: NTS         | SHEET 1 OF 3     |  |  |
| DRAWING NUMBER     | ISSUE            |  |  |
| 833 Assembly       | 1                |  |  |