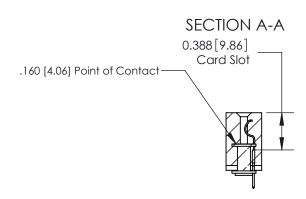

## **Contact Detail**

520-P.C. Tail .030x.018(0.76x0.46) - Tail LG=.175(4.45) .156 [3.96] Contact Spacing x .200 [5.08] Row Spacing -4.592[116.64]*-*4.342 [110.29] 4.069 [103.35]

3.908 [99.26]

Card Slot Accepts .054 [1.37] to .070 (1.78) Thick P.C. Board