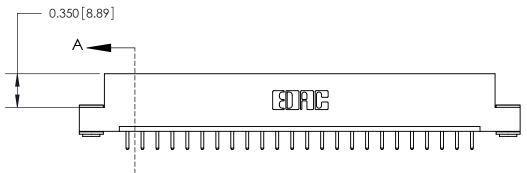

0.370[9.40]

THIS IS A C.A.D. GENERATED DRAWING DO NOT MAKE MANUAL REVISIONS TO MASTER.

ORIGINAL

See Accompanying Page for:

- **Bend Detail**
- **Mounting Options**

833 Series High Temp Card Edge Connector Part Number: 833-024-520-103