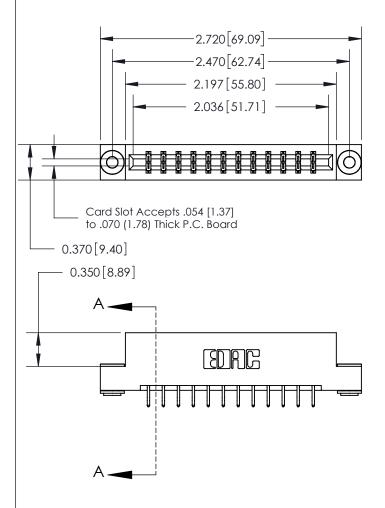

833 Series High Temp Card Edge Connector Part Number: 833-024-556-203

**EDAC INC** TORONTO, ONTARIO CANADA

THESE DRAWINGS AND SPECIFICATIONS ARE THE PROPERTY OF EDAC INC.,AND SHALL NOT BE REPRODUCED, OR COPIED OR USED AS THE BASIS FOR THE MANUFACTURE OR SALE OF APPARATUS WITHOUT WRITTEN PERMISSION.