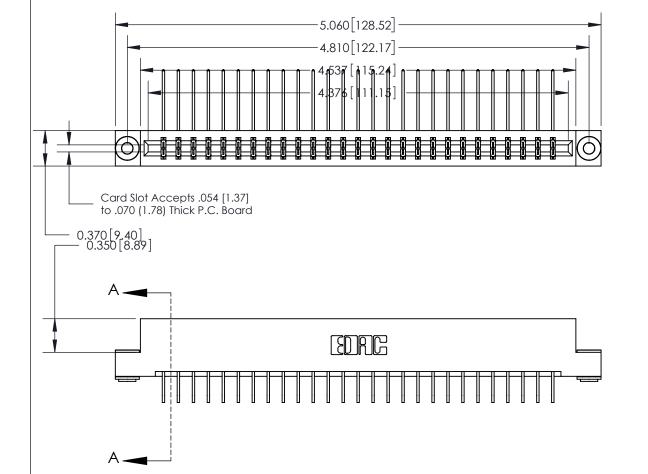

SECTION A-A 0.388 [9.86] Card Slot .160 [4.06] Point of Contact-

## **See Accompanying Page for:**

- **Bend Detail**
- **Mounting Options**

833 Series High Temp Card Edge Connector Part Number: 833-054-558-203

**EDAC INC** TORONTO, ONTARIO CANADA

THESE DRAWINGS AND SPECIFICATIONS ARE THE PROPERTY OF EDAC INC., AND SHALL NOT BE REPRODUCED, OR COPIED OR USED AS THE BASIS FOR THE MANUFACTURE OR SALE OF APPARATUS WITHOUT WRITTEN PERMISSION.

| ACAD REFERENCE NO. | 833 ENG MASTER   |  |  |
|--------------------|------------------|--|--|
| DRAWN: J.LEE       | DATE: OCT. 14/09 |  |  |
| CHECKED:           | DATE:            |  |  |
| SCALE: NTS         | SHEET 1 OF 3     |  |  |
| DRAWING NUMBER     | ISSUE            |  |  |
| 833 Assembly       | 1                |  |  |