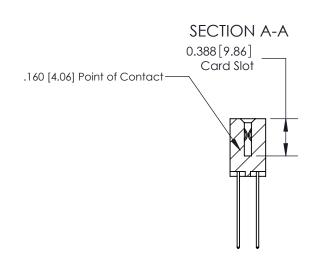

ORIGINAL (1)

ORIGINAL

| 833 Series High Temp Card Edge Connector<br>Contact Bend Detail |                                                                                                                                                                                                 | ACAD REFERENCE NO. | 833 ENG MASTER  |               |
|-----------------------------------------------------------------|-------------------------------------------------------------------------------------------------------------------------------------------------------------------------------------------------|--------------------|-----------------|---------------|
|                                                                 |                                                                                                                                                                                                 | DRAWN: J.LEE       | DATE:OCT. 14/09 |               |
|                                                                 |                                                                                                                                                                                                 | CHECKED:           | DATE:           |               |
| TORONTO, ONTARIO AF                                             | THESE DRAWINGS AND SPECIFICATIONS ARE THE PROPERTY OF EDAC INC.,AND SHALL NOT BE REPRODUCED,OR COPIED OR USED AS THE BASIS FOR THE MANUFACTURE OR SALE OF APPARATUS WITHOUT WRITTEN PERMISSION. | SCALE: NTS         | SHEET 2         | 2 <b>OF</b> 3 |
|                                                                 |                                                                                                                                                                                                 | DRAWING NUMBER     |                 | ISSUE         |
|                                                                 |                                                                                                                                                                                                 | 833 Assembly       |                 | 1             |