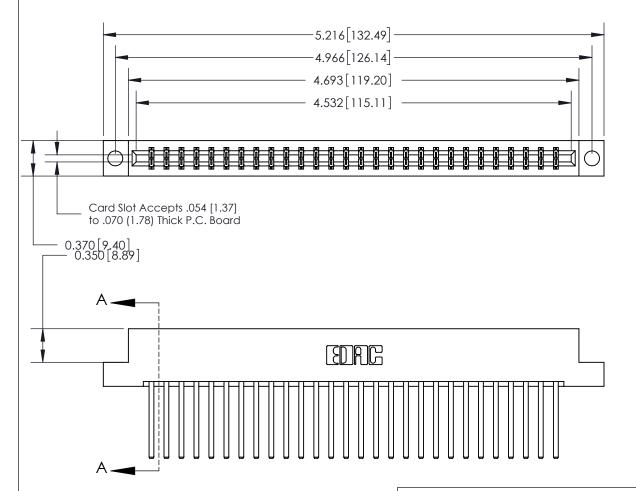

## **See Accompanying Page for:**

- **Bend Detail**
- **Mounting Options**

833 Series High Temp Card Edge Connector Part Number: 833-056-544-204

**EDAC INC** TORONTO, ONTARIO CANADA

THESE DRAWINGS AND SPECIFICATIONS ARE THE PROPERTY OF EDAC INC.,AND SHALL NOT BE REPRODUCED, OR COPIED OR USED AS THE BASIS FOR THE MANUFACTURE OR SALE OF APPARATUS WITHOUT WRITTEN PERMISSION.