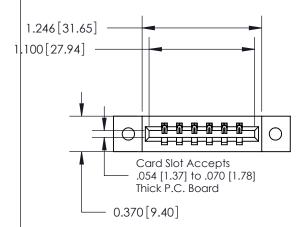

## **Contact Detail**

540-Wire Wrap .025 Sq.(0.64 Sq.) - Tail LG=.560(14.22) .156 [3.96] Contact Spacing x .200 [5.08] Row Spacing

**See Accompanying Page for: Contact Bend Details** 

THIS IS A C.A.D. GENERATED DRAWING DO NOT MAKE MANUAL REVISIONS TO MASTER.