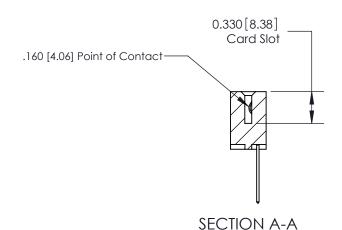

ISSUE NUMBER

ORIGINAL

1

| 837/887 Series High Temp Card Edge Connector<br>Contact Bend Detail |                                                              | ACAD REFERENCE NO. | 837 ENG MASTER   |               |
|---------------------------------------------------------------------|--------------------------------------------------------------|--------------------|------------------|---------------|
|                                                                     |                                                              | DRAWN: J.LEE       | DATE: OCT. 06/09 |               |
|                                                                     |                                                              | CHECKED:           | DATE:            |               |
| EDAC INC                                                            | ARE THE PROPERTY OF EDAC INC. AND                            | SCALE: NTS         | SHEET            | 2 <b>OF</b> 2 |
| TORONTO, ONTARIO CANADA                                             |                                                              | DRAWING NUMBER     | •                | ISSUE         |
| YOUR CONNECTION TO QUALITY & SERVICE                                | MANUFACTURE OR SALE OF APPARATUS WITHOUT WRITTEN PERMISSION. | 837 Assembly       |                  | 1             |