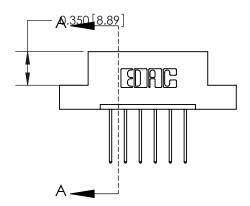

## **Mounting Option**

02-.128 (3.25) Dia. Mounting Holes

## **Contact Detail**

540-Wire Wrap .025 Sq.(0.64 Sq.) - Tail LG=.560(14.22) .156 [3.96] Contact Spacing x .200 [5.08] Row Spacing





**See Accompanying Page for: Contact Bend Details** 

THIS IS A C.A.D. GENERATED DRAWING DO NOT MAKE MANUAL REVISIONS TO MASTER.



ISSUE NUMBER ORIGINAL



837/887 Series High Temp Card Edge Connector Part Number: 837-006-540-102



**EDAC INC** TORONTO, ONTARIO CANADA

THESE DRAWINGS AND SPECIFICATIONS ARE THE PROPERTY OF EDAC INC.,AND SHALL NOT BE REPRODUCED, OR COPIED OR USED AS THE BASIS FOR THE MANUFACTURE OR SALE OF APPARATUS WITHOUT WRITTEN PERMISSION.

| ACAD REFERENCE NO. 837 ENG MASTE |                  |  |  |
|----------------------------------|------------------|--|--|
| DRAWN: J.LEE                     | DATE: OCT. 06/09 |  |  |
| CHECKED:                         | DATE:            |  |  |
| SCALE: NTS                       | SHEET 1 OF 2     |  |  |
| DRAWING NUMBER