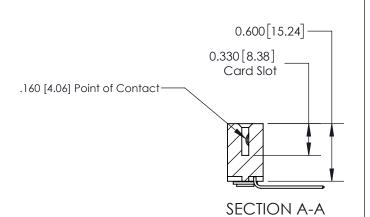

837/887 Series High Temp Card Edge Connector Part Number: 837-013-559-103

YOUR CONNECTION TO QUALITY & SERVICE

**EDAC INC** TORONTO, ONTARIO CANADA

THESE DRAWINGS AND SPECIFICATIONS ARE THE PROPERTY OF EDAC INC.,AND SHALL NOT BE REPRODUCED, OR COPIED OR USED AS THE BASIS FOR THE MANUFACTURE OR SALE OF APPARATUS WITHOUT WRITTEN PERMISSION.

**Mounting Option** 

03-.116 (2.95) I.D. Floating Eyelets