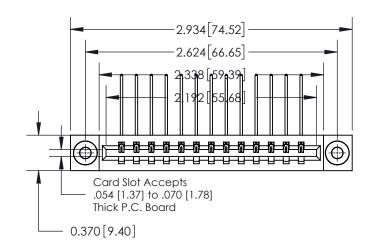

837/887 Series High Temp Card Edge Connector Part Number: 837-013-559-103

YOUR CONNECTION TO QUALITY & SERVICE

**EDAC INC** TORONTO, ONTARIO CANADA

THESE DRAWINGS AND SPECIFICATIONS ARE THE PROPERTY OF EDAC INC.,AND SHALL NOT BE REPRODUCED, OR COPIED OR USED AS THE BASIS FOR THE MANUFACTURE OR SALE OF APPARATUS WITHOUT WRITTEN PERMISSION.

**Mounting Option** 

03-.116 (2.95) I.D. Floating Eyelets