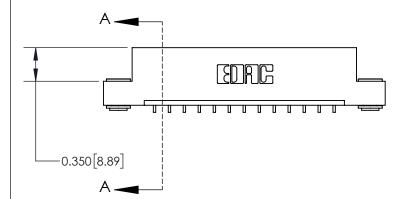

837/887 Series High Temp Card Edge Connector Part Number: 837-013-559-103

YOUR CONNECTION TO QUALITY & SERVICE

**EDAC INC** TORONTO, ONTARIO CANADA

THESE DRAWINGS AND SPECIFICATIONS ARE THE PROPERTY OF EDAC INC.,AND SHALL NOT BE REPRODUCED, OR COPIED OR USED AS THE BASIS FOR THE MANUFACTURE OR SALE OF APPARATUS WITHOUT WRITTEN PERMISSION.

**Mounting Option** 

03-.116 (2.95) I.D. Floating Eyelets