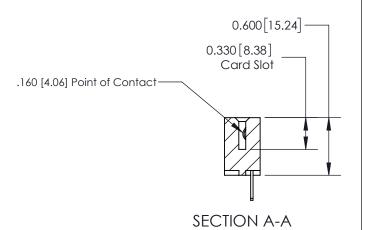

**See Accompanying Page for:** 

**Contact Bend Details** 

ISSUE NUMBER

ORIGINAL

1

| 837/887 Series High Temp Card Edge Connector<br>Contact Bend Detail |                                                                  | ACAD REFERENCE NO. | 837 ENG MASTER   |               |
|---------------------------------------------------------------------|------------------------------------------------------------------|--------------------|------------------|---------------|
|                                                                     |                                                                  | DRAWN: J.LEE       | DATE: OCT. 06/09 |               |
|                                                                     |                                                                  | CHECKED:           | DATE:            |               |
| EDAC INC                                                            | OR USED AS THE BASIS FOR THE<br>MANUFACTURE OR SALE OF APPARATUS | SCALE: NTS         | SHEET            | 2 <b>OF</b> 2 |
| TORONTO, ONTARIO CANADA                                             |                                                                  | DRAWING NUMBER     | •                | ISSUE         |
| YOUR CONNECTION TO QUALITY & SERVICE                                |                                                                  | 837 Assembly       |                  | 1             |