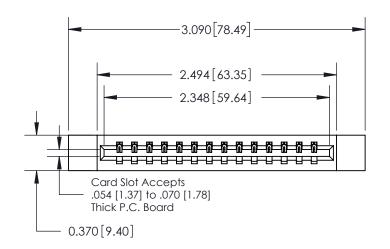

## **Contact Detail**

500-Wire Hole .050x.025(1.27x0.64) - Tail LG=.260(6.60)

.156 [3.96] Contact Spacing x .200 [5.08] Row Spacing

THIS IS A C.A.D. GENERATED DRAWING DO NOT MAKE MANUAL REVISIONS TO MASTER.