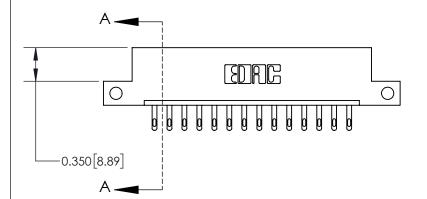

**Mounting Option** 

12-.128 (3.25) Dia. Side Mounting Holes

## **Contact Detail**

500-Wire Hole .050x.025(1.27x0.64) - Tail LG=.260(6.60)

.156 [3.96] Contact Spacing x .200 [5.08] Row Spacing





THIS IS A C.A.D. GENERATED DRAWING DO NOT MAKE MANUAL REVISIONS TO MASTER.



ISSUE NUMBER

ORIGINAL



837/887 Series High Temp Card Edge Connector Part Number: 837-014-500-112

YOUR CONNECTION TO QUALITY & SERVICE

**EDAC INC** TORONTO, ONTARIO CANADA

THESE DRAWINGS AND SPECIFICATIONS ARE THE PROPERTY OF EDAC INC., AND SHALL NOT BE REPRODUCED, OR COPIED OR USED AS THE BASIS FOR THE MANUFACTURE OR SALE OF APPARATUS WITHOUT WRITTEN PERMISSION.

| ACAD REFERENCE NO. 837 ENG MASTI |                  |  |  |
|----------------------------------|------------------|--|--|
| DRAWN: J.LEE                     | DATE: OCT. 06/09 |  |  |
| CHECKED:                         | DATE:            |  |  |
| SCALE: NTS                       | SHEET 1 OF 2     |  |  |
| DRAWING NUMBER                   | I