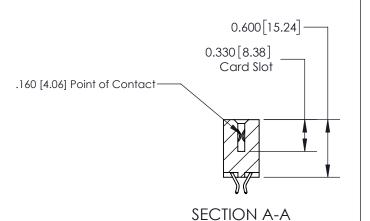

## **Contact Detail**

556-Extender Board Bend (Code 520 Contacts)

.156 [3.96] Contact Spacing x .200 [5.08] Row Spacing

**See Accompanying Page for:** 

**Contact Bend Details** 

THIS IS A C.A.D. GENERATED DRAWING DO NOT MAKE MANUAL REVISIONS TO MASTER.

ISSUE NUMBER

ORIGINAL

1

| 837/887 Series High Temp Card Edge Connector |
|----------------------------------------------|
| Part Number: 837-016-556-212                 |

**EDAC INC** TORONTO, ONTARIO CANADA