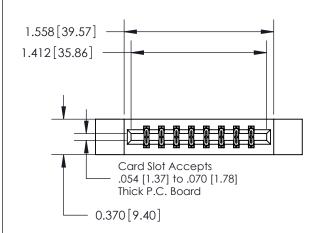

ISSUE NUMBER

ORIGINAL

1

| 837/887 Series High Temp Card Edge Connector |
|----------------------------------------------|
| Part Number: 837-016-556-212                 |

**EDAC INC** TORONTO, ONTARIO CANADA