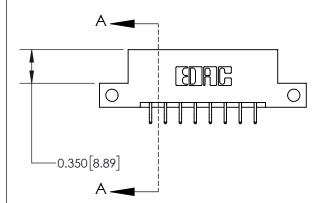

## **Mounting Option**

12-.128 (3.25) Dia. Side Mounting Holes

ISSUE NUMBER

ORIGINAL

1

| 837/887 Series High Temp Card Edge Connector |
|----------------------------------------------|
| Part Number: 837-016-556-212                 |

**EDAC INC** TORONTO, ONTARIO CANADA