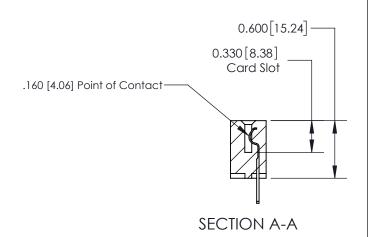

ISSUE NUMBER

ORIGINAL

1

| 837/887 Series High Temp Card Edge Connector<br>Contact Bend Detail |                                                                  | ACAD REFERENCE NO. | 837 ENG MASTER   |               |
|---------------------------------------------------------------------|------------------------------------------------------------------|--------------------|------------------|---------------|
|                                                                     |                                                                  | DRAWN: J.LEE       | DATE: OCT. 06/09 |               |
|                                                                     |                                                                  | CHECKED:           | DATE:            |               |
| EDAC INC                                                            | OR USED AS THE BASIS FOR THE<br>MANUFACTURE OR SALE OF APPARATUS | SCALE: NTS         | SHEET            | 2 <b>OF</b> 2 |
| TORONTO, ONTARIO CANADA                                             |                                                                  | DRAWING NUMBER     | •                | ISSUE         |
| YOUR CONNECTION TO QUALITY & SERVICE                                |                                                                  | 837 Assembly       |                  | 1             |