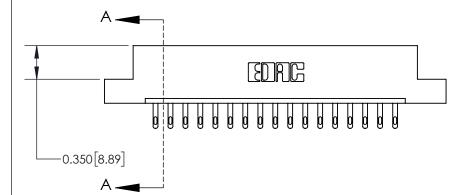

**Mounting Option** 

08-#4-40 Unified Threaded Inserts

ISSUE NUMBER

ORIGINAL

**See Accompanying Page for:** 

**Contact Bend Details** 

| 837/887 Series High Temp Card Edge Connector |
|----------------------------------------------|
| Part Number: 837-017-500-108                 |