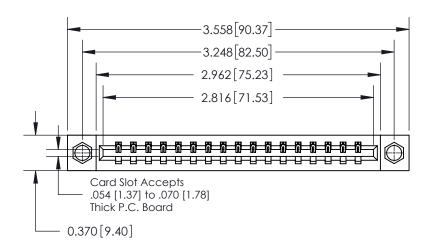

**Mounting Option** 

08-#4-40 Unified Threaded Inserts

## **Contact Detail**

500-Wire Hole .050x.025(1.27x0.64) - Tail LG=.260(6.60)

.156 [3.96] Contact Spacing x .200 [5.08] Row Spacing

THIS IS A C.A.D. GENERATED DRAWING DO NOT MAKE MANUAL REVISIONS TO MASTER.

ISSUE NUMBER

ORIGINAL

**See Accompanying Page for:** 

**Contact Bend Details** 

| 837/887 Series High Temp Card Edge Connector |
|----------------------------------------------|
| Part Number: 837-017-500-108                 |