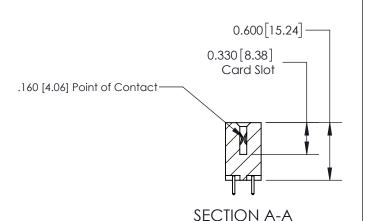

## **Contact Detail**

521-P.C. Tail .025 Sq.(0.64 Sq.) - Tail LG=.150(3.81) .156 [3.96] Contact Spacing x .200 [5.08] Row Spacing

**See Accompanying Page for:** 

**Contact Bend Details** 

THIS IS A C.A.D. GENERATED DRAWING DO NOT MAKE MANUAL REVISIONS TO MASTER.

ISSUE NUMBER

ORIGINAL

1

| 837/887 Series High Temp Card Edge Connector<br>Contact Bend Detail |                                                                                                                                    | ACAD REFERENCE NO. | 837 ENG MASTER   |               |
|---------------------------------------------------------------------|------------------------------------------------------------------------------------------------------------------------------------|--------------------|------------------|---------------|
|                                                                     |                                                                                                                                    | DRAWN: J.LEE       | DATE: OCT. 06/09 |               |
|                                                                     |                                                                                                                                    | CHECKED:           | DATE:            |               |
| EDAC INC                                                            | THESE DRAWINGS AND SPECIFICATIONS ARE THE PROPERTY OF EDAC INC.,AND SHALL NOT BE REPRODUCED,OR COPIED OR USED AS THE BASIS FOR THE | SCALE: NTS         | SHEET            | 2 <b>OF</b> 2 |
| TORONTO, ONTARIO CANADA                                             |                                                                                                                                    | DRAWING NUMBER     | •                | ISSUE         |
| YOUR CONNECTION TO QUALITY & SERVICE                                | MANUFACTURE OR SALE OF APPARATUS WITHOUT WRITTEN PERMISSION.                                                                       | 837 Assembly       |                  | 1             |