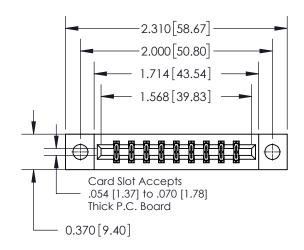

**Mounting Option** 

04-.156 (3.96) Dia. Mounting Holes

ISSUE NUMBER

ORIGINAL

1

| 837/887 Series High Temp Card Edge Connector |
|----------------------------------------------|
| Part Number: 837-018-521-804                 |

YOUR CONNECTION TO QUALITY & SERVICE