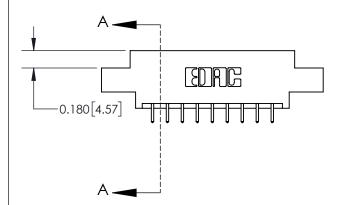

**Mounting Option** 

04-.156 (3.96) Dia. Mounting Holes

ISSUE NUMBER

ORIGINAL

1

| 837/887 Series High Temp Card Edge Connector |
|----------------------------------------------|
| Part Number: 837-018-521-804                 |

YOUR CONNECTION TO QUALITY & SERVICE