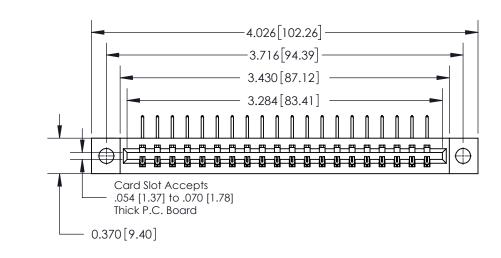

**Mounting Option** 

04-.156 (3.96) Dia. Mounting Holes

837/887 Series High Temp Card Edge Connector Part Number: 837-020-558-104

YOUR CONNECTION TO QUALITY & SERVICE

**EDAC INC** TORONTO, ONTARIO CANADA

THESE DRAWINGS AND SPECIFICATIONS ARE THE PROPERTY OF EDAC INC.,AND SHALL NOT BE REPRODUCED, OR COPIED OR USED AS THE BASIS FOR THE MANUFACTURE OR SALE OF APPARATUS WITHOUT WRITTEN PERMISSION.