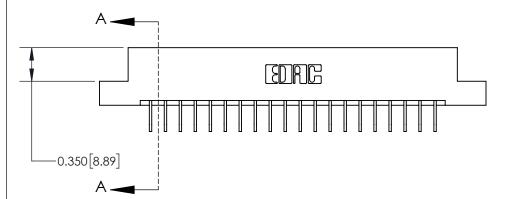

## **Contact Detail**

558-90 Degree Bend (Code 541 Contacts)

.156 [3.96] Contact Spacing x .200 [5.08] Row Spacing

THIS IS A C.A.D. GENERATED DRAWING DO NOT MAKE MANUAL REVISIONS TO MASTER.

ISSUE NUMBER ORIGINAL

837/887 Series High Temp Card Edge Connector Part Number: 837-020-558-104

YOUR CONNECTION TO QUALITY & SERVICE

**EDAC INC** TORONTO, ONTARIO CANADA

THESE DRAWINGS AND SPECIFICATIONS ARE THE PROPERTY OF EDAC INC.,AND SHALL NOT BE REPRODUCED, OR COPIED OR USED AS THE BASIS FOR THE MANUFACTURE OR SALE OF APPARATUS WITHOUT WRITTEN PERMISSION.