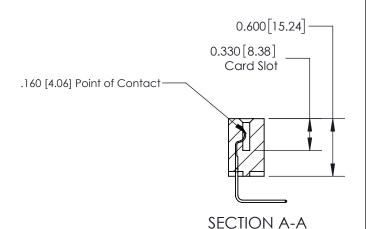

**See Accompanying Page for: Contact Bend Details** 

ISSUE NUMBER

ORIGINAL

1

| 837/887 Series High Temp Card Edge Connector<br>Contact Bend Detail |                                                              | ACAD REFERENCE NO. | 837 ENG MASTER   |               |
|---------------------------------------------------------------------|--------------------------------------------------------------|--------------------|------------------|---------------|
|                                                                     |                                                              | DRAWN: J.LEE       | DATE: OCT. 06/09 |               |
|                                                                     |                                                              | CHECKED:           | DATE:            |               |
| EDAC INC                                                            | ARE THE PROPERTY OF EDACING AND                              | SCALE: NTS         | SHEET            | 2 <b>OF</b> 2 |
| TORONTO, ONTARIO CANADA                                             |                                                              | DRAWING NUMBER     | •                | ISSUE         |
| YOUR CONNECTION TO QUALITY & SERVICE                                | MANUFACTURE OR SALE OF APPARATUS WITHOUT WRITTEN PERMISSION. | 837 Assembly       |                  | 1             |