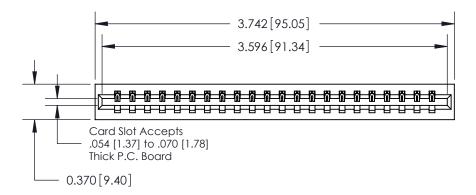

ISSUE NUMBER

ORIGINAL

0.600 [15.24] 0.330[8.38] Card Slot .160 [4.06] Point of Contact-**SECTION A-A** 

**See Accompanying Page for:** 

**Contact Bend Details** 

837/887 Series High Temp Card Edge Connector Part Number: 837-022-524-101

## **Contact Detail**

524-P.C. Tail .018 Sq.(0.46 Sq.) - Tail LG=.175(4.45) .156 [3.96] Contact Spacing x .200 [5.08] Row Spacing THIS IS A C.A.D. GENERATED DRAWING DO NOT MAKE MANUAL REVISIONS TO MASTER.