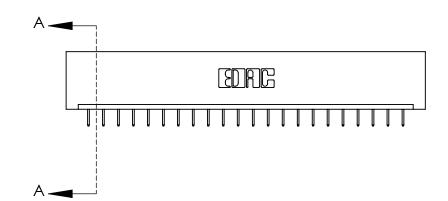

ISSUE NUMBER

ORIGINAL

0.600 [15.24] 0.330[8.38] Card Slot .160 [4.06] Point of Contact-**SECTION A-A** 

**See Accompanying Page for:** 

**Contact Bend Details** 

837/887 Series High Temp Card Edge Connector Part Number: 837-022-524-101