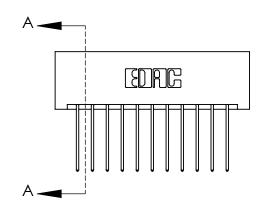

## **Mounting Option**

01-No Mounting Lugs

## **Contact Detail**

542-Wire Wrap .025 Sq.(0.64 Sq.) - Tail LG=.645(16.38) .156 [3.96] Contact Spacing x .200 [5.08] Row Spacing

> 2.026[51.46] -1.880 [47.75] -Card Slot Accepts .054 [1.37] to .070 [1.78] Thick P.C. Board 0.370 [9.40]

**See Accompanying Page for:** 

**Contact Bend Details** 

THIS IS A C.A.D. GENERATED DRAWING DO NOT MAKE MANUAL REVISIONS TO MASTER.

ISSUE NUMBER

ORIGINAL

1

| 837/887 Series High Temp Card Edge Connector |
|----------------------------------------------|
| Part Number: 837-022-542-201                 |