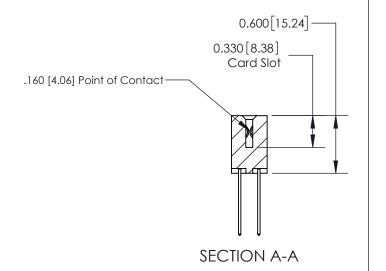

## **Contact Detail**

542-Wire Wrap .025 Sq.(0.64 Sq.) - Tail LG=.645(16.38) .156 [3.96] Contact Spacing x .200 [5.08] Row Spacing

> 2.026[51.46] -1.880 [47.75] -Card Slot Accepts .054 [1.37] to .070 [1.78] Thick P.C. Board 0.370 [9.40]

**See Accompanying Page for:** 

**Contact Bend Details** 

THIS IS A C.A.D. GENERATED DRAWING DO NOT MAKE MANUAL REVISIONS TO MASTER.

ISSUE NUMBER

ORIGINAL

1

| 837/887 Series High Temp Card Edge Connector |
|----------------------------------------------|
| Part Number: 837-022-542-201                 |