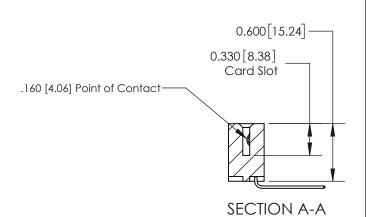

**Mounting Option** 

## **Contact Detail**

559-90 Degree Bend (Code 541 Contacts)

.156 [3.96] Contact Spacing x .200 [5.08] Row Spacing





ISSUE NUMBER ORIGINAL







**See Accompanying Page for:** 

**Contact Bend Details** 

837/887 Series High Temp Card Edge Connector Part Number: 837-027-559-107

YOUR CONNECTION TO QUALITY & SERVICE

**EDAC INC** TORONTO, ONTARIO CANADA

THESE DRAWINGS AND SPECIFICATIONS ARE THE PROPERTY OF EDAC INC.,AND SHALL NOT BE REPRODUCED, OR COPIED OR USED AS THE BASIS FOR THE MANUFACTURE OR SALE OF APPARATUS WITHOUT WRITTEN PERMISSION.

| ACAD REFERENCE NO | ). 837 ENG MASTER |
|-------------------|-------------------|
| DRAWN: J.LEE      | DATE: OCT. 06/09  |
| CHECKED:          | DATE:             |
| SCALE: NTS        | SHEET 1 OF 2      |
| DRAWING NUMBER    | ISSUE             |
| 837 Assemb        | lv   1            |



ISSUE NUMBER

ORIGINAL

1



| 837/887 Series High Temp Card Edge Connector<br>Contact Bend Deta