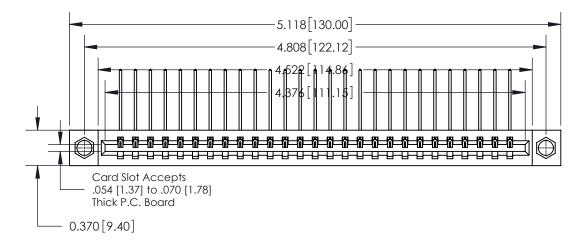

## **Contact Detail**

559-90 Degree Bend (Code 541 Contacts)

.156 [3.96] Contact Spacing x .200 [5.08] Row Spacing

ISSUE NUMBER ORIGINAL

**See Accompanying Page for:** 

**Contact Bend Details** 

837/887 Series High Temp Card Edge Connector Part Number: 837-027-559-107