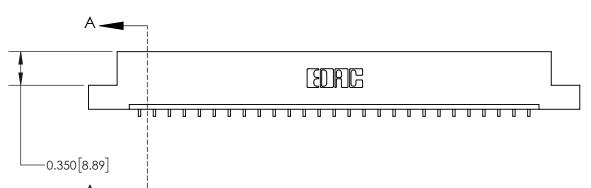

ISSUE NUMBER

ORIGINAL

1

| 837/887 Series High Temp Card Edge Connector<br>Contact Bend Detail |                                                                                                                                     | ACAD REFERENCE NO. | 837 ENG MASTER   |               |
|---------------------------------------------------------------------|-------------------------------------------------------------------------------------------------------------------------------------|--------------------|------------------|---------------|
|                                                                     |                                                                                                                                     | DRAWN: J.LEE       | DATE: OCT. 06/09 |               |
|                                                                     |                                                                                                                                     | CHECKED:           | DATE:            |               |
| EDAC INC                                                            | THESE DRAWINGS AND SPECIFICATIONS ARE THE PROPERTY OF EDAC INC.,AND SHALL NOT BE REPRODUCED, OR COPIED OR USED AS THE BASIS FOR THE | SCALE: NTS         | SHEET            | 2 <b>OF</b> 2 |
| TORONTO, ONTARIO CANADA                                             |                                                                                                                                     | DRAWING NUMBER     | •                | ISSUE         |
| YOUR CONNECTION TO QUALITY & SERVICE                                | MANUFACTURE OR SALE OF APPARATUS WITHOUT WRITTEN PERMISSION.                                                                        | 837 Assembly       |                  | 1             |