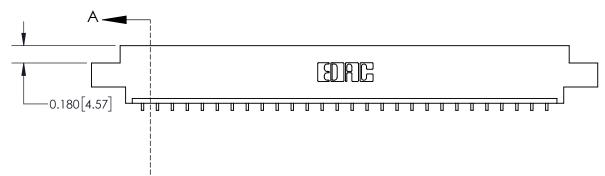

ISSUE NUMBER

ORIGINAL

1

| 837/887 Series High Temp Card Edge Connector<br>Contact Bend Detail |                                                                                                                                    | ACAD REFERENCE NO. | 837 ENG MASTER   |               |
|---------------------------------------------------------------------|------------------------------------------------------------------------------------------------------------------------------------|--------------------|------------------|---------------|
|                                                                     |                                                                                                                                    | DRAWN: J.LEE       | DATE: OCT. 06/09 |               |
|                                                                     |                                                                                                                                    | CHECKED:           | DATE:            |               |
| EDAC INC                                                            | THESE DRAWINGS AND SPECIFICATIONS ARE THE PROPERTY OF EDAC INC.,AND SHALL NOT BE REPRODUCED,OR COPIED OR USED AS THE BASIS FOR THE | SCALE: NTS         | SHEET            | 2 <b>OF</b> 2 |
| TORONTO, ONTARIO CANADA                                             |                                                                                                                                    | DRAWING NUMBER     | •                | ISSUE         |
| YOUR CONNECTION TO QUALITY & SERVICE                                | MANUFACTURE OR SALE OF APPARATUS WITHOUT WRITTEN PERMISSION.                                                                       | 837 Assembly       |                  | 1             |