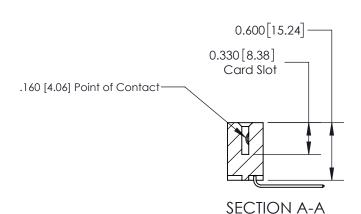

**Mounting Option** 

04-.156 (3.96) Dia. Mounting Holes

**Contact Detail** 

559-90 Degree Bend (Code 541 Contacts)

.156 [3.96] Contact Spacing x .200 [5.08] Row Spacing

THIS IS A C.A.D. GENERATED DRAWING DO NOT MAKE MANUAL REVISIONS TO MASTER.

ISSUE NUMBER

ORIGINAL

1

| 837/887 Series High Temp Card Edge Connector<br>Contact Bend Detail |                                                                                                                                    | ACAD REFERENCE NO. | 837 ENG MASTER   |               |
|---------------------------------------------------------------------|------------------------------------------------------------------------------------------------------------------------------------|--------------------|------------------|---------------|
|                                                                     |                                                                                                                                    | DRAWN: J.LEE       | DATE: OCT. 06/09 |               |
|                                                                     |                                                                                                                                    | CHECKED:           | DATE:            |               |
| EDAC INC                                                            | THESE DRAWINGS AND SPECIFICATIONS ARE THE PROPERTY OF EDAC INC.,AND SHALL NOT BE REPRODUCED,OR COPIED OR USED AS THE BASIS FOR THE | SCALE: NTS         | SHEET            | 2 <b>OF</b> 2 |
| TORONTO, ONTARIO CANADA                                             |                                                                                                                                    | DRAWING NUMBER     | •                | ISSUE         |
| YOUR CONNECTION TO QUALITY & SERVICE                                | MANUFACTURE OR SALE OF APPARATUS WITHOUT WRITTEN PERMISSION.                                                                       | 837 Assembly       |                  | 1             |