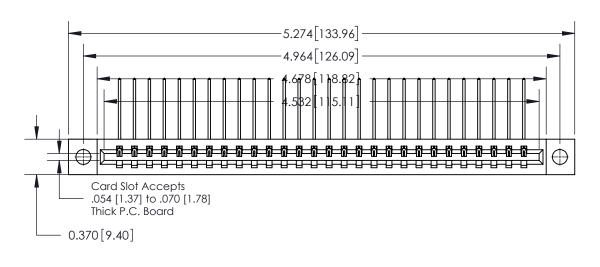

**Mounting Option** 

04-.156 (3.96) Dia. Mounting Holes

**Contact Detail** 

559-90 Degree Bend (Code 541 Contacts)

.156 [3.96] Contact Spacing x .200 [5.08] Row Spacing

THIS IS A C.A.D. GENERATED DRAWING DO NOT MAKE MANUAL REVISIONS TO MASTER.

ISSUE NUMBER

ORIGINAL

**See Accompanying Page for:** 

**Contact Bend Details** 

837/887 Series High Temp Card Edge Connector Part Number: 837-028-559-604

**EDAC INC** TORONTO, ONTARIO CANADA

THESE DRAWINGS AND SPECIFICATIONS ARE THE PROPERTY OF EDAC INC.,AND SHALL NOT BE REPRODUCED, OR COPIED OR USED AS THE BASIS FOR THE MANUFACTURE OR SALE OF APPARATUS WITHOUT WRITTEN PERMISSION.