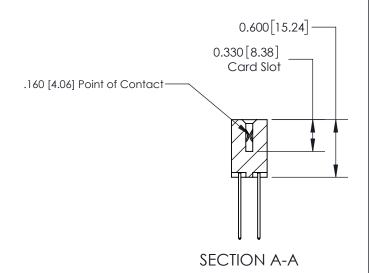

ISSUE NUMBER

ORIGINAL

1

| 837/887 Series High Temp Card Edge Connector<br>Contact Bend Detail |                                                                                                                                    | ACAD REFERENCE NO. | 837 ENG MASTER   |               |
|---------------------------------------------------------------------|------------------------------------------------------------------------------------------------------------------------------------|--------------------|------------------|---------------|
|                                                                     |                                                                                                                                    | DRAWN: J.LEE       | DATE: OCT. 06/09 |               |
|                                                                     |                                                                                                                                    | CHECKED:           | DATE:            |               |
| EDAC INC                                                            | THESE DRAWINGS AND SPECIFICATIONS ARE THE PROPERTY OF EDAC INC.,AND SHALL NOT BE REPRODUCED,OR COPIED OR USED AS THE BASIS FOR THE | SCALE: NTS         | SHEET            | 2 <b>OF</b> 2 |
| TORONTO, ONTARIO CANADA                                             |                                                                                                                                    | DRAWING NUMBER     | •                | ISSUE         |
| YOUR CONNECTION TO QUALITY & SERVICE                                | MANUFACTURE OR SALE OF APPARATUS WITHOUT WRITTEN PERMISSION.                                                                       | 837 Assembly       |                  | 1             |