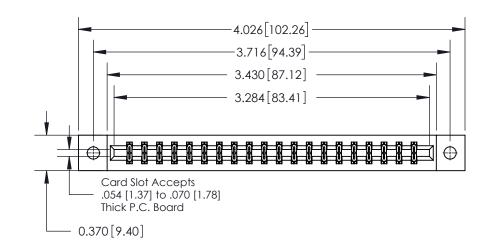

**Mounting Option** 

02-.128 (3.25) Dia. Mounting Holes

## **Contact Detail**

542-Wire Wrap .025 Sq.(0.64 Sq.) - Tail LG=.645(16.38)

.156 [3.96] Contact Spacing x .200 [5.08] Row Spacing

THIS IS A C.A.D. GENERATED DRAWING DO NOT MAKE MANUAL REVISIONS TO MASTER.