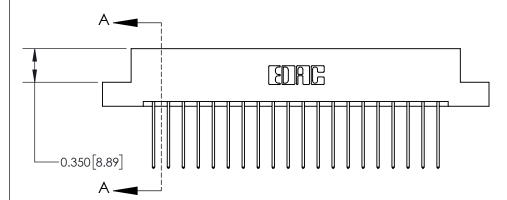

ISSUE NUMBER

ORIGINAL

1

| 837/887 Series High Temp Card Edge Connector<br>Contact Bend Detail |                                                                                                                                    | ACAD REFERENCE NO. | 837 ENG MASTER   |               |
|---------------------------------------------------------------------|------------------------------------------------------------------------------------------------------------------------------------|--------------------|------------------|---------------|
|                                                                     |                                                                                                                                    | DRAWN: J.LEE       | DATE: OCT. 06/09 |               |
|                                                                     |                                                                                                                                    | CHECKED:           | DATE:            |               |
| EDAC INC                                                            | THESE DRAWINGS AND SPECIFICATIONS ARE THE PROPERTY OF EDAC INC.,AND SHALL NOT BE REPRODUCED,OR COPIED OR USED AS THE BASIS FOR THE | SCALE: NTS         | SHEET            | 2 <b>OF</b> 2 |
| TORONTO, ONTARIO CANADA                                             |                                                                                                                                    | DRAWING NUMBER     | •                | ISSUE         |
| YOUR CONNECTION TO QUALITY & SERVICE                                | MANUFACTURE OR SALE OF APPARATUS WITHOUT WRITTEN PERMISSION.                                                                       | 837 Assembly       |                  | 1             |