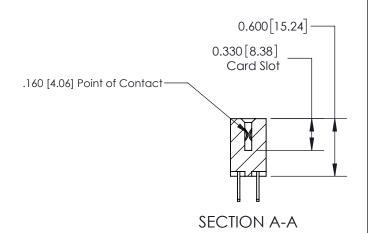

ISSUE NUMBER

ORIGINAL

1

| 837/887 Series High Temp Card Edge Connector<br>Contact Bend Detail |                                                                                                        | ACAD REFERENCE NO. | 837 ENG MASTER   |               |
|---------------------------------------------------------------------|--------------------------------------------------------------------------------------------------------|--------------------|------------------|---------------|
|                                                                     |                                                                                                        | DRAWN: J.LEE       | DATE: OCT. 06/09 |               |
|                                                                     |                                                                                                        | CHECKED:           | DATE:            |               |
| EDAC INC                                                            |                                                                                                        | SCALE: NTS         | SHEET            | 2 <b>OF</b> 2 |
| TORONTO, ONTARIO CANADA                                             | ARE THE PROPERTY OF EDAC INC.,AND<br>SHALL NOT BE REPRODUCED,OR COPIED<br>OR USED AS THE BASIS FOR THE | DRAWING NUMBER     |                  | ISSUE         |
| MANUFA                                                              | MANUFACTURE OR SALE OF APPARATUS<br>WITHOUT WRITTEN PERMISSION.                                        | 837 Assembly       |                  | 1             |