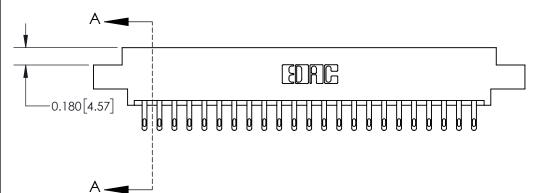

ISSUE NUMBER

ORIGINAL

**See Accompanying Page for:** 

**Contact Bend Details** 

837/887 Series High Temp Card Edge Connector Part Number: 837-046-500-808

|                                      | EDAC INC         |  |  |  |
|--------------------------------------|------------------|--|--|--|
|                                      | TORONTO, ONTARIO |  |  |  |
|                                      | CANADA           |  |  |  |
| YOUR CONNECTION TO QUALITY & SERVICE |                  |  |  |  |