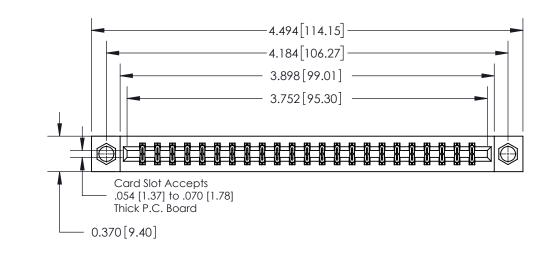

**Mounting Option** 

08-#4-40 Unified Threaded Inserts

## **Contact Detail**

500-Wire Hole .050x.025(1.27x0.64) - Tail LG=.260(6.60)

.156 [3.96] Contact Spacing x .200 [5.08] Row Spacing

THIS IS A C.A.D. GENERATED DRAWING DO NOT MAKE MANUAL REVISIONS TO MASTER.