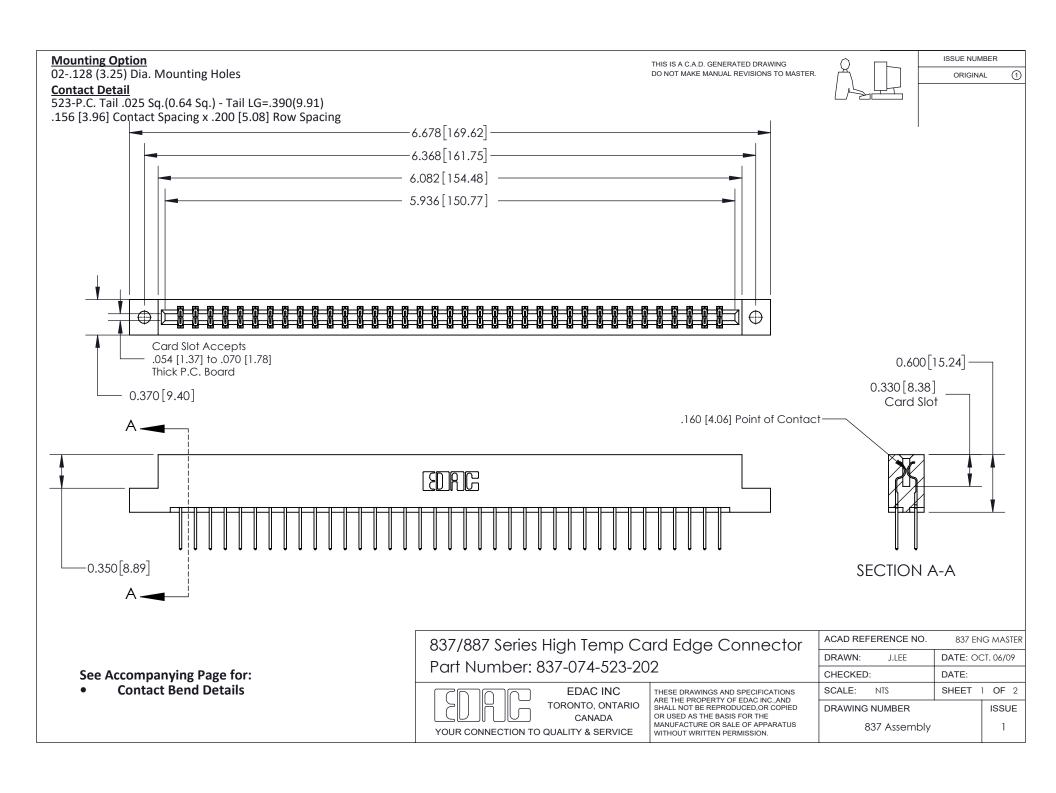

ISSUE NUMBER

ORIGINAL

1

| 837/887 Series High Temp Card Edge Connector<br>Contact Bend Detail   |                                                                                                                                                                                                  | ACAD REFERENCE NO. 837 EN |                  | 3 MASTER      |
|-----------------------------------------------------------------------|--------------------------------------------------------------------------------------------------------------------------------------------------------------------------------------------------|---------------------------|------------------|---------------|
|                                                                       |                                                                                                                                                                                                  | DRAWN: J.LEE              | DATE: OCT. 06/09 |               |
|                                                                       |                                                                                                                                                                                                  | CHECKED:                  | DATE:            |               |
| EDAC INC TORONTO, ONTARIO CANADA YOUR CONNECTION TO QUALITY & SERVICE | THESE DRAWINGS AND SPECIFICATIONS ARE THE PROPERTY OF EDAC INC.,AND SHALL NOT BE REPRODUCED, OR COPIED OR USED AS THE BASIS FOR THE MANUFACTURE OR SALE OF APPARATUS WITHOUT WRITTEN PERMISSION. | SCALE: NTS                | SHEET            | 2 <b>OF</b> 2 |
|                                                                       |                                                                                                                                                                                                  | DRAWING NUMBER            | •                | ISSUE         |
|                                                                       |                                                                                                                                                                                                  | 837 Assembly              |                  | 1             |