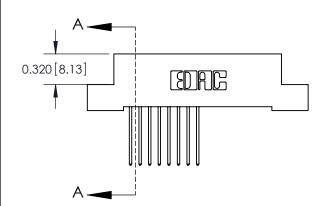

**Mounting Option** 

02-.128 (3.25) Wide Mounting Slots

## **Contact Detail**

540-Wire Wrap .025 Sq.(0.64 Sq.) - Tail LG=.570(14.48) .100 [2.54] Contact Spacing x .200 [5.08] Row Spacing





**See Accompanying Pages for:** 

- **Contact Bend Details**
- **Mounting Options**



.240 [6.10] Point of Contact-



842/892 Series High Temp Card Edge Connector Part Number: 842-016-540-202



CANADA

842 ENG MASTER J.LEE DATE: OCT. 06/09 SHEET 1 OF 3

842 Assembly

THIS IS A C.A.D. GENERATED DRAWING DO NOT MAKE MANUAL REVISIONS TO MASTER.

ISSUE NUMBER

ORIGINAL

1



| 842/892 Series High Temp Card Edge Connector<br>Contact Bend Detail |                                                                                                                                                                                               | ACAD REFERENCE NO. 842 ENG MASTER |          |                         |  |
|---------------------------------------------------------------------|-----------