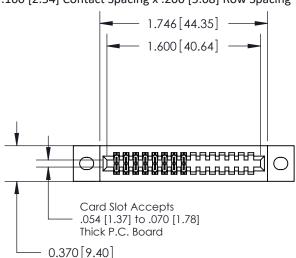

.240 [6.10] Point of Contact-

842/892 Series High Temp Card Edge Connector Part Number: 842-016-540-202

CANADA

842 ENG MASTER J.LEE DATE: OCT. 06/09 SHEET 1 OF 3

842 Assembly

THIS IS A C.A.D. GENERATED DRAWING DO NOT MAKE MANUAL REVISIONS TO MASTER.