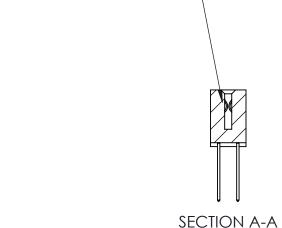

ISSUE NUMBER

ORIGINAL

1

| 842/892 Series High Temp Card Edge Connector<br>Contact Bend Detail |                                                                                                                                                                                               | ACAD REFERENCE NO. 842 ENG MASTER |          |                         |  |
|---------------------------------------------------------------------|-----------------------------------------------------------------------------------------------------------------------------------------------------------------------------------------------|-----------------------------------|----------|-------------------------|--|
|                                                                     |                                                                                                                                                                                               | DRAWN: J.LEE                      | DATE: OC | DATE: <b>OCT. 06/09</b> |  |
|                                                                     |                                                                                                                                                                                               | CHECKED:                          | DATE:    | DATE:                   |  |
| EDAC INC                                                            | THESE DRAWINGS AND SPECIFICATIONS ARE THE PROPERTY OF EDAC INCAND SHALL NOT BE REPRODUCED,OR COPIED OR USED AS THE BASIS FOR THE MANUFACTURE OR SALE OF APPARATUS WITHOUT WRITTEN PERMISSION. | SCALE: NTS                        | SHEET    | 2 OF 3                  |  |
| TORONTO, ONTARIO                                                    |                                                                                                                                                                                               | DRAWING NUMBER                    | •        | ISSUE                   |  |
| YOUR CONNECTION TO QUALITY & SERVICE                                |                                                                                                                                                                                               | 842 Assemb                        | bly      | 1                       |  |