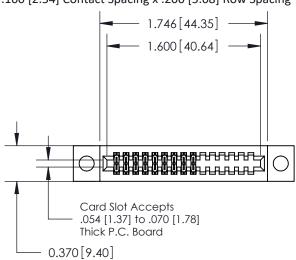

## **Contact Detail**

523-P.C. Tail .025 Sq.(0.64 Sq.) - Tail LG=.400(10.16) .100 [2.54] Contact Spacing x .200 [5.08] Row Spacing

**See Accompanying Pages for:** 

- **Contact Bend Details**
- **Mounting Options**

.240 [6.10] Point of Contact-

| 842/892 Series High Temp Card Edge Connector |
|----------------------------------------------|
| Part Number: 842-018-523-204                 |

| ACAD REFERENCE NO. 842 ENG MASTER |                  |  |  |  |
|-----------------------------------|------------------|--|--|--|
| DRAWN: J.LEE                      | DATE: OCT. 06/09 |  |  |  |
| CHECKED:                          | DATE:            |  |  |  |
| SCALE: NTS                        | SHEET 1 OF 3     |  |  |  |
| DRAWING NUMBER                    | ISSUE            |  |  |  |