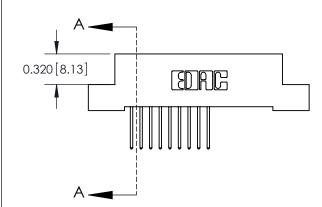

**Mounting Option** 

04-.156 (3.96) Dia. Mounting Holes

## **Contact Detail**

523-P.C. Tail .025 Sq.(0.64 Sq.) - Tail LG=.400(10.16) .100 [2.54] Contact Spacing x .200 [5.08] Row Spacing





**See Accompanying Pages for:** 

- **Contact Bend Details**
- **Mounting Options**



.240 [6.10] Point of Contact-



| 842/892 Series High Temp Card Edge Connector |
|----------------------------------------------|
| Part Number: 842-018-523-204                 |



| ACAD REFERENCE NO. 842 ENG MASTER |                  |  |  |  |
|-----------------------------------|------------------|--|--|--|
| DRAWN: J.LEE                      | DATE: OCT. 06/09 |  |  |  |
| CHECKED:                          | DATE:            |  |  |  |
| SCALE: NTS                        | SHEET 1 OF 3     |  |  |  |
| DRAWING NUMBER                    | ISSUE            |  |  |  |

842 Assembly

THIS IS A C.A.D. GENERATED DRAWING DO NOT MAKE MANUAL REVISIONS TO MASTER.

ISSUE NUMBER

ORIGINAL

1



| 842/892 Se