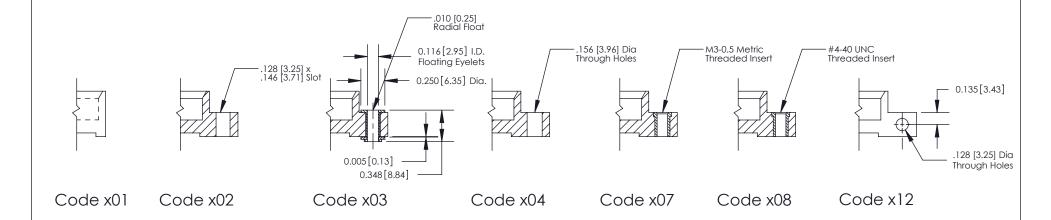

**Mounting Option** 

04-.156 (3.96) Dia. Mounting Holes

THIS IS A C.A.D. GENERATED DRAWING DO NOT MAKE MANUAL REVISIONS TO MASTER

SSUE NUMBER

DRIGINAL

1

| 842/892 Series High Temp Card Edge Connector<br>Mounting Options |                                                                                                  | ACAD REFERENCE NO. 842 ENG MASTER |             |         |           |
|------------------------------------------------------------------|--------------------------------------------------------------------------------------------------|-----------------------------------|-------------|---------|-----------|
|                                                                  |                                                                                                  | DRAWN:                            | J.LEE       | DATE: O | CT. 06/09 |
|                                                                  |                                                                                                  | CHECKED:                          |             | DATE:   |           |
|                                                                  | THESE DRAWINGS AND SPECIFICATIONS                                                                | SCALE:                            | NTS         | SHEET : | 3 OF 3    |
| I   S   I   G   TORONTO, ONTARIO                                 | ARE THE PROPERTY OF EDAC INC.,AND SHALL NOT BE REPRODUCED,OR COPIED OR USED AS THE BASIS FOR THE | DRAWING                           | NUMBER      |         | ISSUE     |
| YOUR CONNECTION TO QUALITY & SERVICE                             | MANUFACTURE OR SALE OF APPARATUS                                                                 | 8                                 | 42 Assembly |         | 1         |