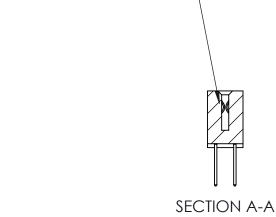

842 Assembly

THIS IS A C.A.D. GENERATED DRAWING DO NOT MAKE MANUAL REVISIONS TO MASTER.

ISSUE NUMBER

ORIGINAL

1

| 842/892 Series High Temp Card Edge Connector<br>Contact Bend Detail |                                                                                                  | ACAD REFERENCE NO. 842 ENG MASTER |          |                         |  |
|---------------------------------------------------------------------|--------------------------------------------------------------------------------------------------|-----------------------------------|----------|-------------------------|--|
|                                                                     |                                                                                                  | DRAWN: J.LEE                      | DATE: OC | DATE: <b>OCT. 06/09</b> |  |
|                                                                     |                                                                                                  | CHECKED:                          | DATE:    | DATE:                   |  |
| EDAC INC                                                            | THESE DRAWINGS AND SPECIFICATIONS                                                                | SCALE: NTS                        | SHEET    | 2 OF 3                  |  |
| TORONTO, ONTARIO                                                    | ARE THE PROPERTY OF EDAC INC.,AND SHALL NOT BE REPRODUCED,OR COPIED OR USED AS THE BASIS FOR THE | DRAWING NUMBER                    | •        | ISSUE                   |  |
| YOUR CONNECTION TO QUALITY & SERVICE                                | MANUFACTURE OR SALE OF APPARATUS                                                                 | 842 Assemb                        | ly       | 1                       |  |