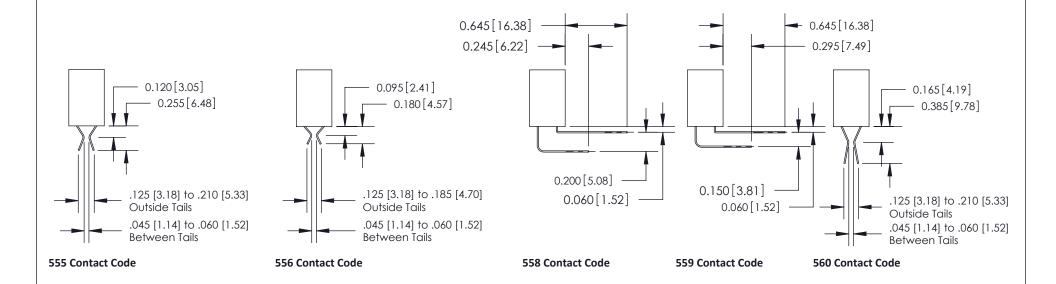

## **Contact Detail**

523-P.C. Tail .025 Sq.(0.64 Sq.) - Tail LG=.400(10.16) .100 [2.54] Contact Spacing x .200 [5.08] Row Spacing

**See Accompanying Pages for:** 

- **Contact Bend Details**
- **Mounting Options**

842 Assembly

THIS IS A C.A.D. GENERATED DRAWING DO NOT MAKE MANUAL REVISIONS TO MASTER.

ISSUE NUMBER

ORIGINAL

1

| 842/892 Series High Temp Card Edge Connector<br>Contact Bend Detail |                                                                                                  | ACAD REFERENCE NO. 842 ENG MASTER |          |                         |  |
|---------------------------------------------------------------------|--------------------------------------------------------------------------------------------------|-----------------------------------|----------|-------------------------|--|
|                                                                     |                                                                                                  | DRAWN: J.LEE                      | DATE: OC | DATE: <b>OCT. 06/09</b> |  |
|                                                                     |                                                                                                  | CHECKED:                          | DATE:    | DATE:                   |  |
| EDAC INC                                                            | THESE DRAWINGS AND SPECIFICATIONS                                                                | SCALE: NTS                        | SHEET    | 2 OF 3                  |  |
| TORONTO, ONTARIO                                                    | ARE THE PROPERTY OF EDAC INC.,AND SHALL NOT BE REPRODUCED,OR COPIED OR USED AS THE BASIS FOR THE | DRAWING NUMBER                    | •        | ISSUE                   |  |
| YOUR CONNECTION TO QUALITY & SERVICE                                | MANUFACTURE OR SALE OF APPARATUS                                                                 | 842 Assemb                        | ly       | 1                       |  |