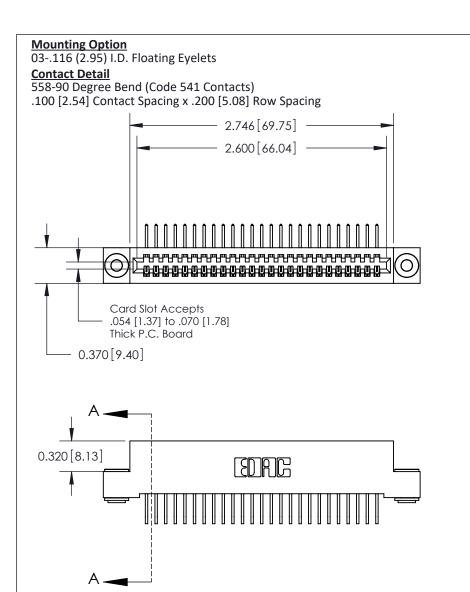

THIS IS A C.A.D. GENERATED DRAWING DO NOT MAKE MANUAL REVISIONS TO MASTER

ISSUE NUMBER

ORIGINAL

1

| 842/892 Series High Temp Card Edge Co<br>Mounting Options  | DRAWN: J.LEE DATE: OCT. 06/09  CHECKED: DATE: |
|------------------------------------------------------------|-----------------------------------------------|
| EDAC INC THESE DRAWINGS AND S ARE THE PROPERTY OF          |                                               |
|                                                            | DUCED,OR COPIED DRAWING NUMBER ISSUE          |
| YOUR CONNECTION TO QUALITY & SERVICE WITHOUT WRITTEN PERMI |                                               |