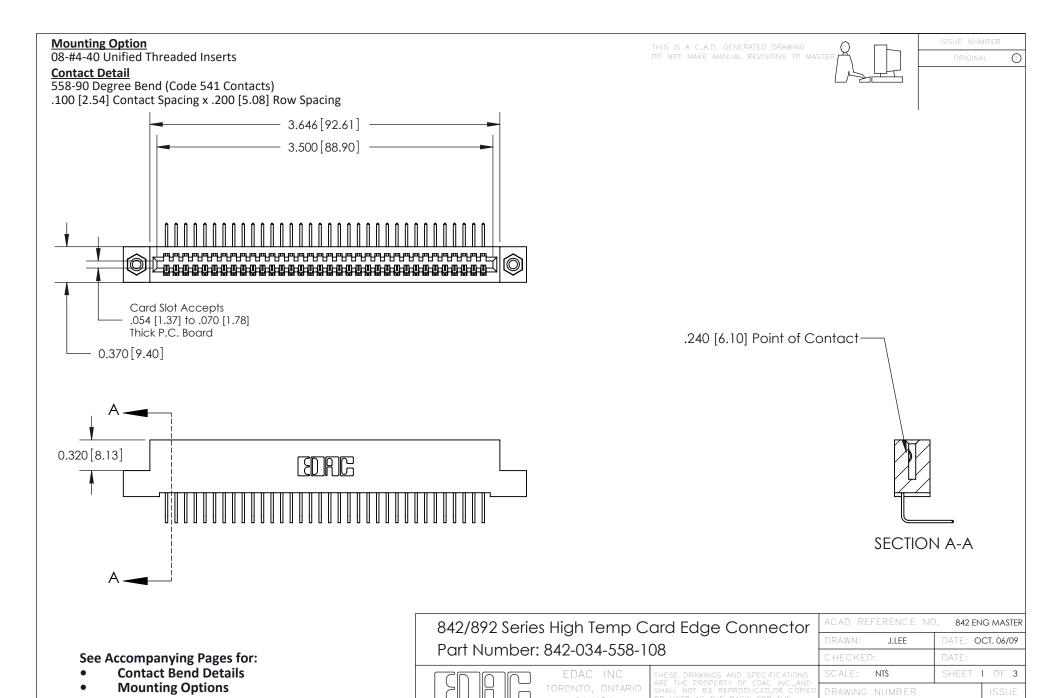

YOUR CONNECTION TO QUALITY & SERVICE

842 Assembly

THIS IS A C.A.D. GENERATED DRAWING DO NOT MAKE MANUAL REVISIONS TO MASTER

ORIGINAL (1)



| 842/892 Series High Temp Card Edge Connector<br>Contact Bend Detail |                                                                                                  | ACAD REFERENCE NO. 842 ENG MASTER |             |                  |        |
|---------------------------------------------------------------------|--------------------------------------------------------------------------------------------------|-----------------------------------|-------------|------------------|--------|
|                                                                     |