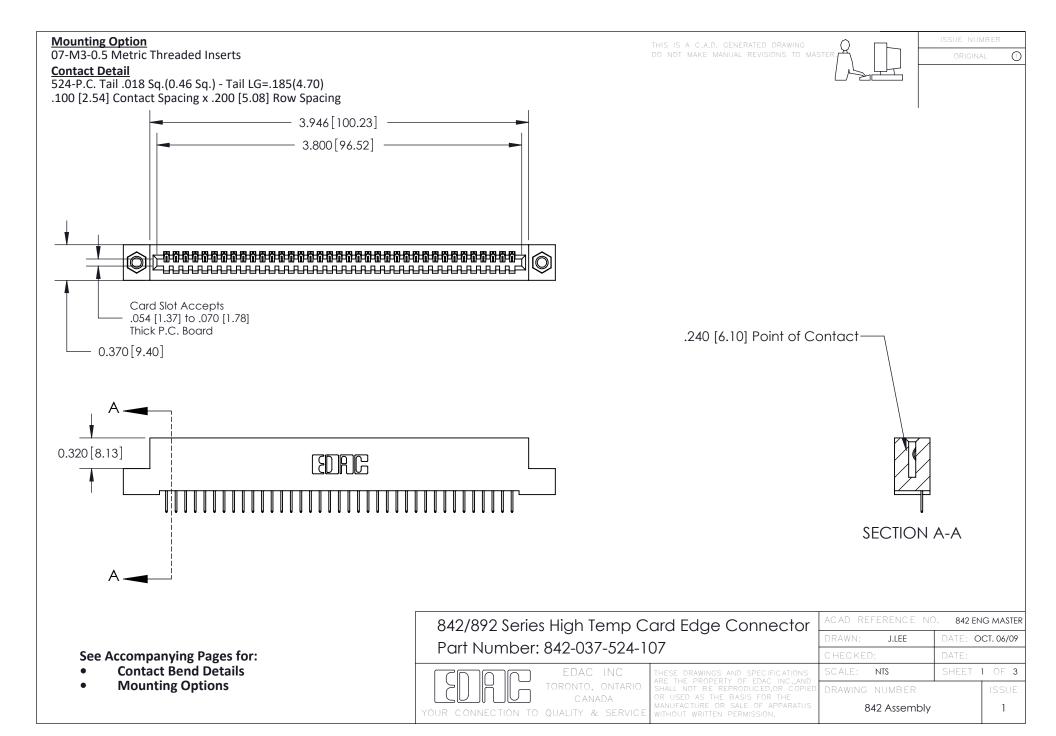

THIS IS A C.A.D. GENERATED DRAWING DO NOT MAKE MANUAL REVISIONS TO MASTER

ORIGINAL (1)



| 842/892 Series High Temp Card Edge Connector<br>Contact Bend Detail |                                                                                                 | ACAD REFERENCE NO. 842 ENG MASTER |             |                  |        |
|---------------------------------------------------------------------|-------------------------------------------------------------------------------------------------|-----------------------------------|-------------|------------------|--------|
|                                                                     |                                                                                                 | DRAWN:                            | J.LEE