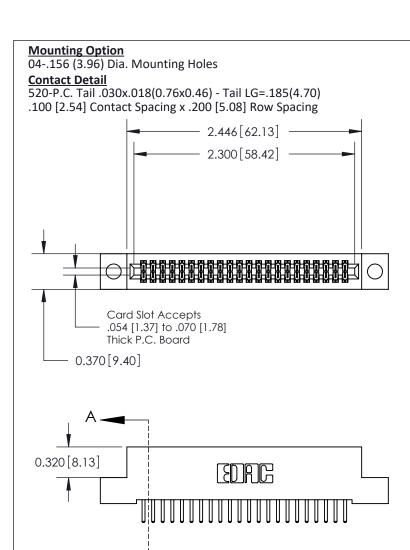

## **See Accompanying Pages for:**

- **Contact Bend Details**
- **Mounting Options**

THIS IS A C.A.D. GENERATED DRAWING DO NOT MAKE MANUAL REVISIONS TO MASTER

ORIGINAL (1)

| 842/892 Series High Temp Card Edge Connector<br>Contact Bend Detail |                                                                   | ACAD REFERENCE NO. 842 ENG MASTER |             |                  |        |
|---------------------------------------------------------------------|-------------------------------------------------------------------|-----------------------------------|-------------|------------------|--------|
|                                                                     |                                                                   | DRAWN:                            | J.LEE       | DATE: OCT. 06/09 |        |
|                                                                     |                                                                   | CHECKE                            | ):          | DATE:            |        |
| EDAC INC                                                            | THESE DRAWINGS AND SPECIFICATIONS ARE THE PROPERTY OF EDAC INCAND | SCALE:                            | NTS         | SHEET :          | 2 OF 3 |
| TORONTO, ONTARIO                                                    | SHALL NOT BE REPRODUCED, OR COPIED OR USED AS THE BASIS FOR THE   | DRAWING                           | NUMBER      |                  | ISSUE  |
| YOUR CONNECTION TO QUALITY & SERVICE                                | MANUFACTURE OR SALE OF APPARATUS WITHOUT WRITTEN PERMISSION.      | 8                                 | 42 Assembly |                  | 1      |

THIS IS A C.A.D. GENERATED DRAWING DO NOT MAKE MANUAL REVISIONS TO MASTER

ISSUE NUMBER

ORIGINAL

1

| 842/892 Series High Temp Card Edge Co<br>Mounting Options  | DRAWN: J.LEE DATE: OCT. 06/09  CHECKED: DATE: |
|------------------------------------------------------------|-----------------------------------------------|
| EDAC INC THESE DRAWINGS AND S ARE THE PROPERTY OF          |                                               |
|                                                            | DUCED,OR COPIED DRAWING NUMBER ISSUE          |
| YOUR CONNECTION TO QUALITY & SERVICE WITHOUT WRITTEN PERMI |                                               |