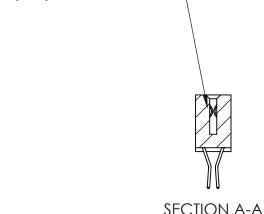

842 Assembly

THIS IS A C.A.D. GENERATED DRAWING DO NOT MAKE MANUAL REVISIONS TO MASTER

ORIGINAL (1)

| 842/892 Series High Temp Card Edge Connector<br>Contact Bend Detail |                                                                   | ACAD REFERENCE NO. 842 ENG MASTER |        |                  |        |
|---------------------------------------------------------------------|-------------------------------------------------------------------|-----------------------------------|--------|------------------|--------|
|                                                                     |                                                                   | DRAWN:                            | J.LEE  | DATE: OCT. 06/09 |        |
|                                                                     |                                                                   | CHECKED:                          |        | DATE:            |        |
| EDAC INC                                                            | THESE DRAWINGS AND SPECIFICATIONS ARE THE PROPERTY OF EDAC INCAND | SCALE:                            | NTS    | SHEET :          | 2 OF 3 |
| TORONTO, ONTARIO                                                    | SHALL NOT BE REPRODUCED, OR COPIED OR USED AS THE BASIS FOR THE   | DRAWING                           | NUMBER |                  | ISSUE  |
| YOUR CONNECTION TO QUALITY & SERVICE                                | MANUFACTURE OR SALE OF APPARATUS WITHOUT WRITTEN PERMISSION.      | 842 Assembly                      |        |                  | 1      |