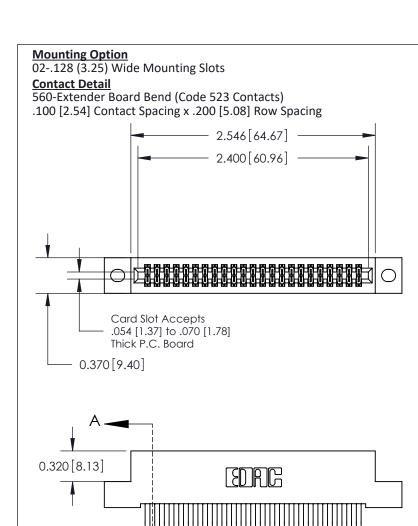

.240 [6.10] Point of Contact-

## **See Accompanying Pages for:**

- **Contact Bend Details**
- **Mounting Options**

842/892 Series High Temp Card Edge Connector Part Number: 842-046-560-202

| ACAD REFERENCE NO | 842 ENG MASTER   |  |  |  |
|-------------------|------------------|--|--|--|
| DRAWN: J.LEE      | DATE: OCT. 06/09 |  |  |  |
| CHECKED:          | DATE:            |  |  |  |
| SCALE: NTS        | SHEET 1 OF 3     |  |  |  |
| DRAWING NUMBER    | ISSUE            |  |  |  |

842 Assembly

THIS IS A C.A.D. GENERATED DRAWING DO NOT MAKE MANUAL REVISIONS TO MASTER

ORIGINAL (1)

| 842/892 Series High Temp Card Edge Connector<br>Contact Bend Detail |                                                                   | ACAD REFERENCE NO. 842 ENG MASTER |        |                  |        |
|---------------------------------------------------------------------|-------------------------------------------------------------------|-----------------------------------|--------|------------------|--------|
|                                                                     |                                                                   | DRAWN:                            | J.LEE  | DATE: OCT. 06/09 |        |
|                                                                     |                                                                   | CHECKED:                          |        | DATE:            |        |
| EDAC INC                                                            | THESE DRAWINGS AND SPECIFICATIONS ARE THE PROPERTY OF EDAC INCAND | SCALE:                            | NTS    | SHEET :          | 2 OF 3 |
| TORONTO, ONTARIO                                                    | SHALL NOT BE REPRODUCED, OR COPIED OR USED AS THE BASIS FOR THE   | DRAWING                           | NUMBER |                  | ISSUE  |
| YOUR CONNECTION TO QUALITY & SERVICE                                | MANUFACTURE OR SALE OF APPARATUS WITHOUT WRITTEN PERMISSION.      | 842 Assembly                      |        |                  | 1      |