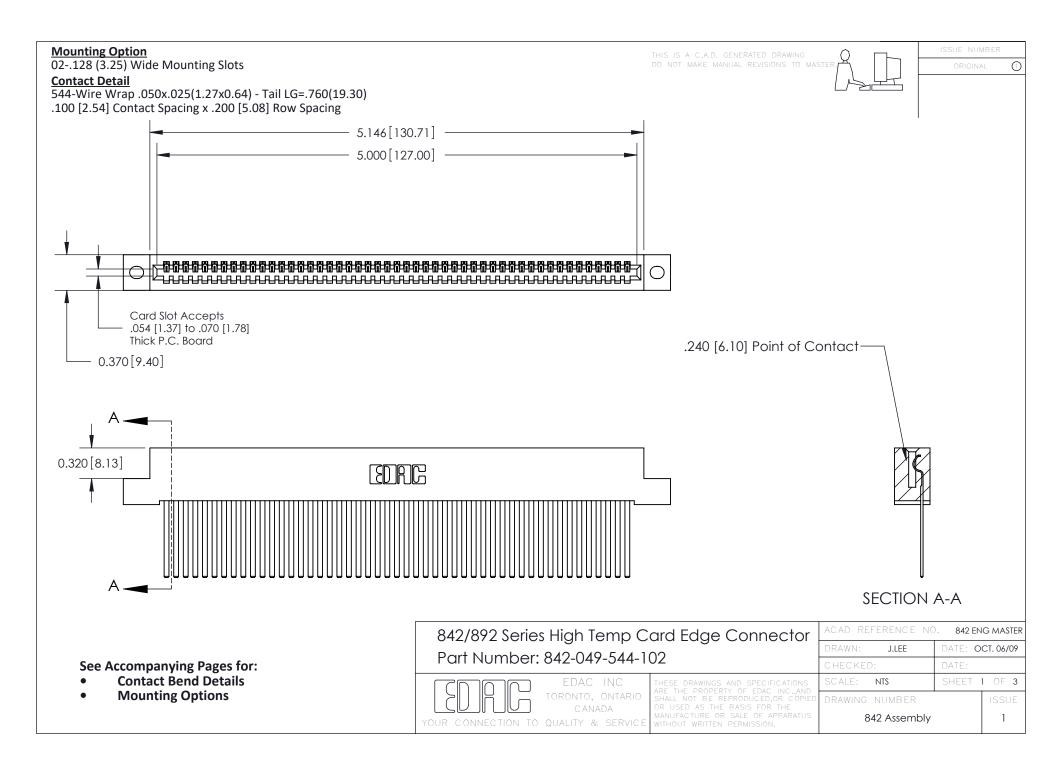

THIS IS A C.A.D. GENERATED DRAWING DO NOT MAKE MANUAL REVISIONS TO MASTER

ORIGINAL (1)



| 842/892 Series High Temp Card Edge Connector<br>Contact Bend Detail |                                                                                                  | ACAD REFERENCE NO. 842 ENG MASTER |             |                  |        |
|---------------------------------------------------------------------|--------------------------------------------------------------------------------------------------|-----------------------------------|-------------|------------------|--------|
|                                                                     |                                                                                                  | DRAWN:                            | J.