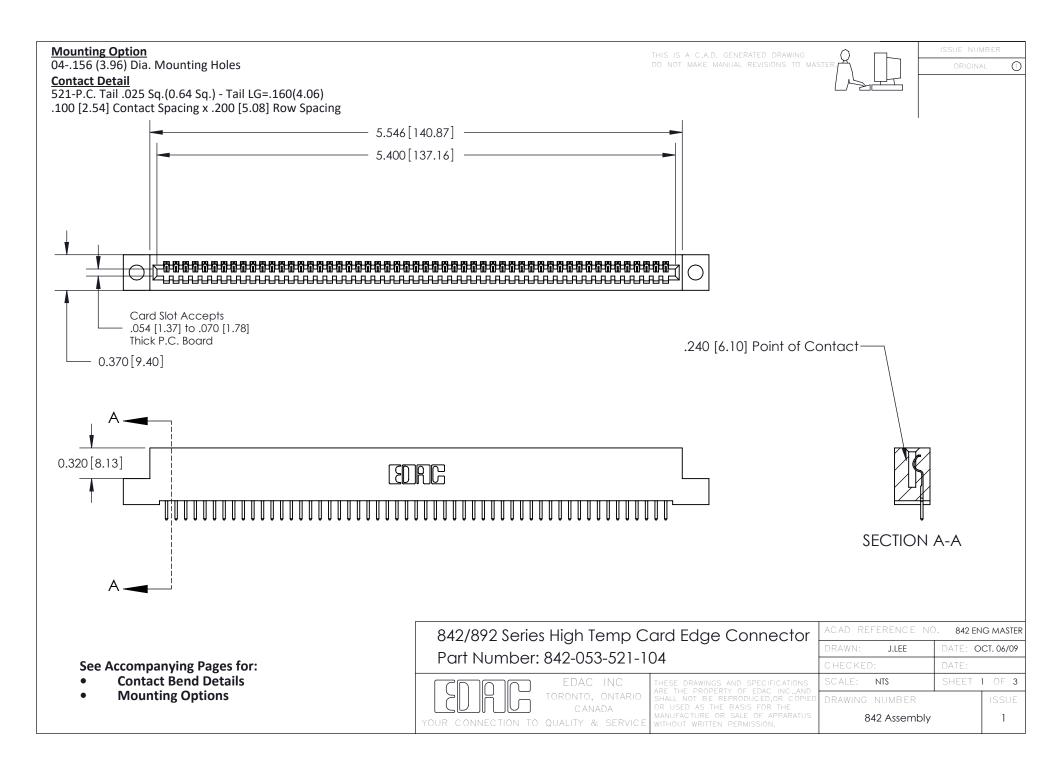

THIS IS A C.A.D. GENERATED DRAWING DO NOT MAKE MANUAL REVISIONS TO MASTER

ORIGINAL (1)



| 842/892 Series High Temp Card Edge Connector<br>Contact Bend Detail |                                                                                                 | ACAD REFERENCE NO. 842 ENG MASTER |             |                  |        |
|---------------------------------------------------------------------|-------------------------------------------------------------------------------------------------|-----------------------------------|-------------|------------------|--------|
|                                                                     |                                                                                                 | DRAWN:                            | J.LEE