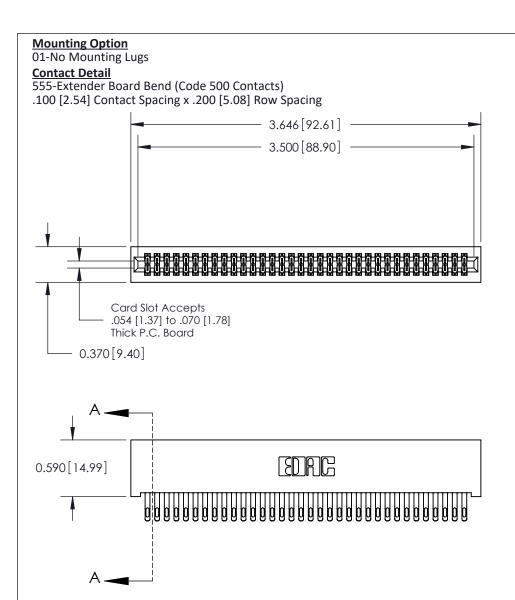

## **See Accompanying Pages for:**

- **Contact Bend Details**
- **Mounting Options**

842/892 Series High Temp Card Edge Connector Part Number: 842-068-555-201

| ACAD REFERENCE NO. 842 ENG MASTER |                  |  |  |
|-----------------------------------|------------------|--|--|
| DRAWN: J.LEE                      | DATE: OCT. 06/09 |  |  |
| CHECKED:                          | DATE:            |  |  |
| SCALE: NTS                        | SHEET 1 OF 3     |  |  |
| DRAWING NUMBER                    | ISSUE            |  |  |

842 Assembly

THIS IS A C.A.D. GENERATED DRAWING DO NOT MAKE MANUAL REVISIONS TO MASTER

ORIGINAL (1)

| 842/892 Series High Temp Card Edge Connector<br>Contact Bend Detail           |                                                                                                                                                                                                                                                                                                                                                                                                                                                                                                                                                                                                                                                                                                                                                                                                                                                                                                                                                                                                                                                                                                                                                                                                                                                                                                                                                                                                                                                                                                                                                                                                                                                                                                                                                                                                                                                                                                                                                                                                                                                                                                                                | ACAD REFERENCE NO. 842 ENG MASTER |             |          |          |
|-------------------------------------------------------------------------------|--------------------------------------------------------------------------------------------------------------------------------------------------------------------------------------------------------------------------------------------------------------------------------------------------------------------------------------------------------------------------------------------------------------------------------------------------------------------------------------------------------------------------------------------------------------------------------------------------------------------------------------------------------------------------------------------------------------------------------------------------------------------------------------------------------------------------------------------------------------------------------------------------------------------------------------------------------------------------------------------------------------------------------------------------------------------------------------------------------------------------------------------------------------------------------------------------------------------------------------------------------------------------------------------------------------------------------------------------------------------------------------------------------------------------------------------------------------------------------------------------------------------------------------------------------------------------------------------------------------------------------------------------------------------------------------------------------------------------------------------------------------------------------------------------------------------------------------------------------------------------------------------------------------------------------------------------------------------------------------------------------------------------------------------------------------------------------------------------------------------------------|-----------------------------------|-------------|----------|----------|
|                                                                               |                                                                                                                                                                                                                                                                                                                                                                                                                                                                                                                                                                                                                                                                                                                                                                                                                                                                                                                                                                                                                                                                                                                                                                                                                                                                                                                                                                                                                                                                                                                                                                                                                                                                                                                                                                                                                                                                                                                                                                                                                                                                                                                                | DRAWN:                            | J.LEE       | DATE: OC | T. 06/09 |
|                                                                               |                                                                                                                                                                                                                                                                                                                                                                                                                                                                                                                                                                                                                                                                                                                                                                                                                                                                                                                                                                                                                                                                                                                                                                                                                                                                                                                                                                                                                                                                                                                                                                                                                                                                                                                                                                                                                                                                                                                                                                                                                                                                                                                                | CHECKE                            | ):          | DATE:    |          |
| EDAC INC THESE DRAWINGS AND SPECIFICATIONS ARE THE PROPERTY OF EDAC INC., AND | SCALE:                                                                                                                                                                                                                                                                                                                                                                                                                                                                                                                                                                                                                                                                                                                                                                                                                                                                                                                                                                                                                                                                                                                                                                                                                                                                                                                                                                                                                                                                                                                                                                                                                                                                                                                                                                                                                                                                                                                                                                                                                                                                                                                         | NTS                               | SHEET :     | 2 OF 3   |          |
|                                                                               | CANADA  CANADA |                                   | NUMBER      |          | ISSUE    |
|                                                                               |                                                                                                                                                                                                                                                                                                                                                                                                                                                                                                                                                                                                                                                                                                                                                                                                                                                                                                                                                                                                                                                                                                                                                                                                                                                                                                                                                                                                                                                                                                                                                                                                                                                                                                                                                                                                                                                                                                                                                                                                                                                                                                                                |                                   | 42 Assembly |          | 1        |