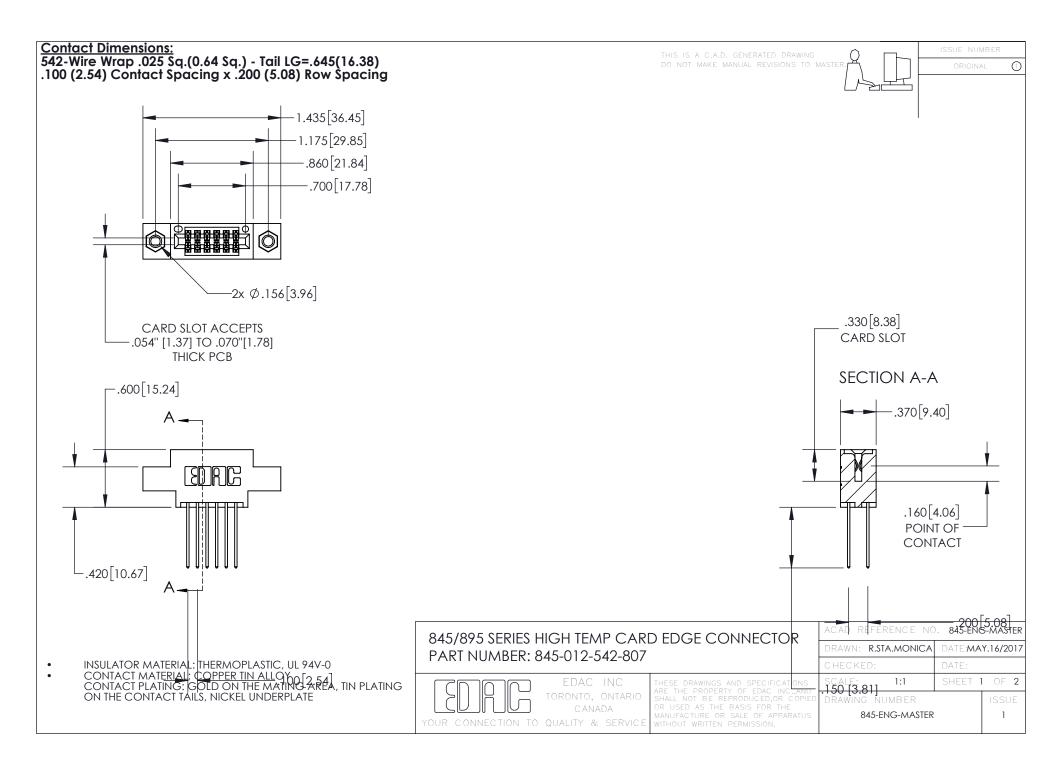

INSULATOR MATERIAL: THERMOPLASTIC POLYESTER, UL 94V-0 DAP MATERIAL AVAILABLE UPON REQUEST

**Contact Code 558** 

CONTACT MATERIAL; COPPER ALLOY CONTACT PLATING: GOLD ON THE MATING AREA, TIN PLATING ON THE CONTACT TAILS, NICKEL UNDERPLATE

## 845/895 SERIES HIGH TEMP CARD EDGE CONNECTOR CONTACT CODE 555,556,558,559,560 DIMENSIONS

YOUR CONNECTION TO QUALITY & SERVICE

Contact Code 559

|   | ACAD REFERENCE NO. 845-ENG-MASTER |                  |  |
|---|-----------------------------------|------------------|--|
|   | DRAWN: R.STA.MONICA               | DATE:MAY.16/2017 |  |
|   | CHECKED:                          | DATE:            |  |
|   | SCALE: 1:1                        | SHEET 2 OF 2     |  |
| D | DRAWING NUMBER                    | ISSUE            |  |

Contact Code 560