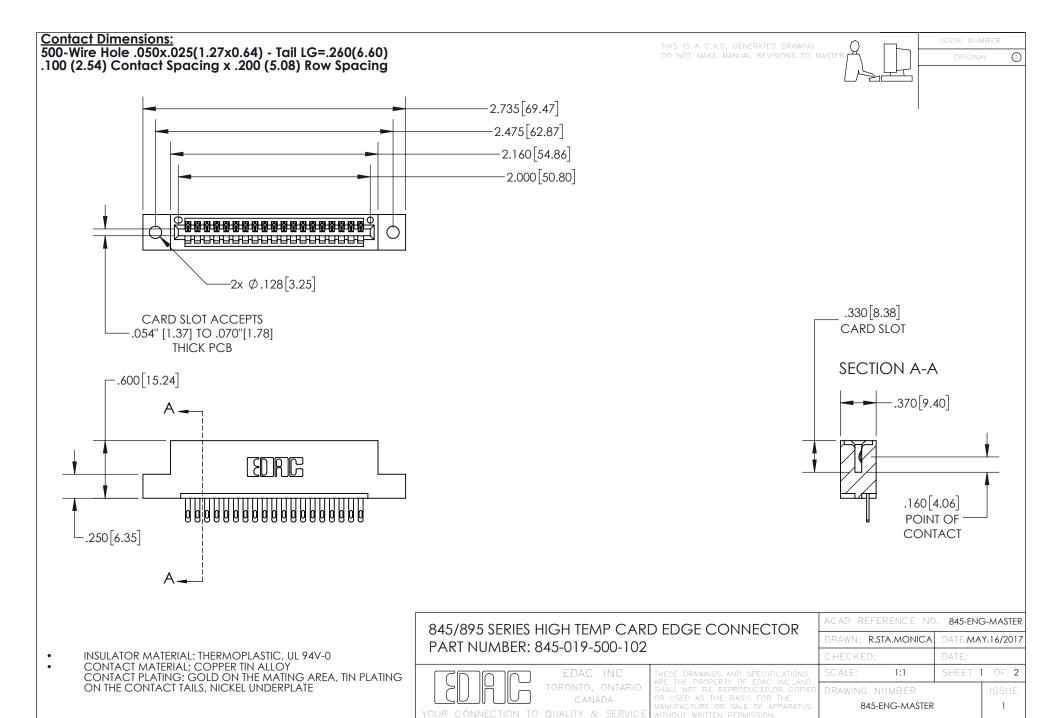

## 845/895 SERIES HIGH TEMP CARD EDGE CONNECTOR CONTACT CODE 555,556,558,559,560 DIMENSIONS

YOUR CONNECTION TO QUALITY & SERVICE

Contact Code 559

|   | ACAD REFERENCE NO. 845-ENG-MASTER |                  |
|---|-----------------------------------|------------------|
|   | DRAWN: R.STA.MONICA               | DATE:MAY.16/2017 |
|   | CHECKED:                          | DATE:            |
|   | SCALE: 1:1                        | SHEET 2 OF 2     |
| D | DRAWING NUMBER                    | ISSUE            |