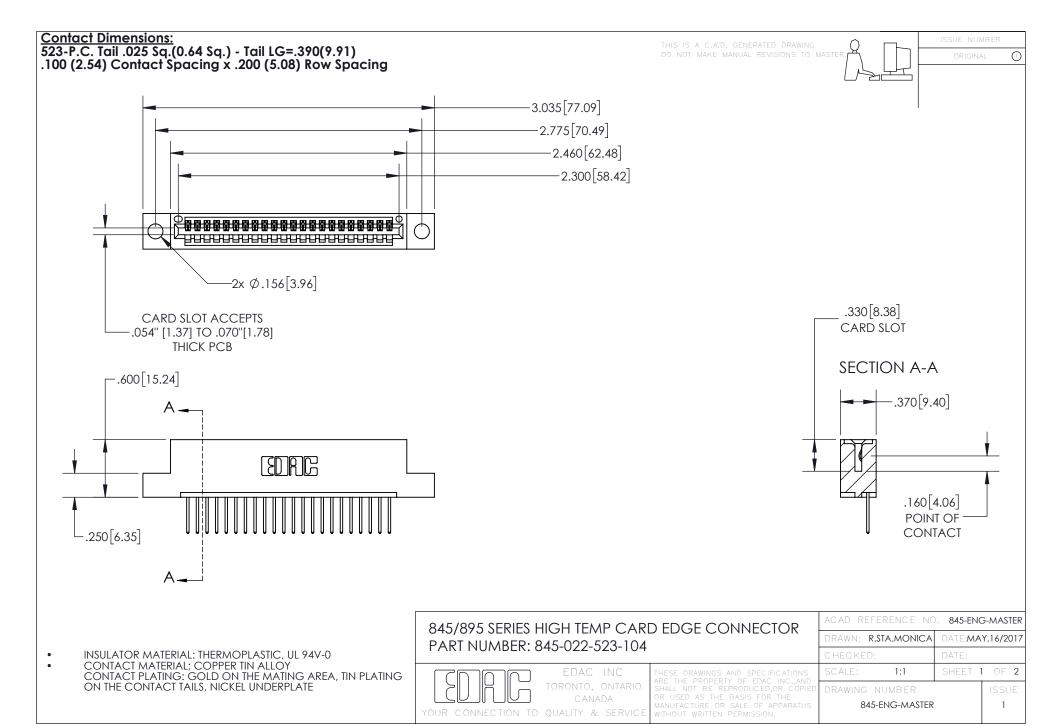

- INSULATOR MATERIAL: THERMOPLASTIC POLYESTER, UL 94V-0 DAP MATERIAL AVAILABLE UPON REQUEST
- CONTACT MATERIAL; COPPER ALLOY

CONTACT PLATING: GOLD ON THE MATING AREA, TIN PLATING ON THE CONTACT TAILS, NICKEL UNDERPLATE

## 845/895 SERIES HIGH TEMP CARD EDGE CONNECTOR CONTACT CODE 555,556,558,559,560 DIMENSIONS

YOUR CONNECTION TO QUALITY & SERVICE

|   | ACAD REFERENCE NO. 845-ENG-MASTER |                  |
|---|-----------------------------------|------------------|
|   | DRAWN: R.STA.MONICA               | DATE:MAY.16/2017 |
|   | CHECKED:                          | DATE:            |
| D | SCALE: 1:1                        | SHEET 2 OF 2     |
|   | DRAWING NUMBER                    | ISSUE            |

845-ENG-MASTER