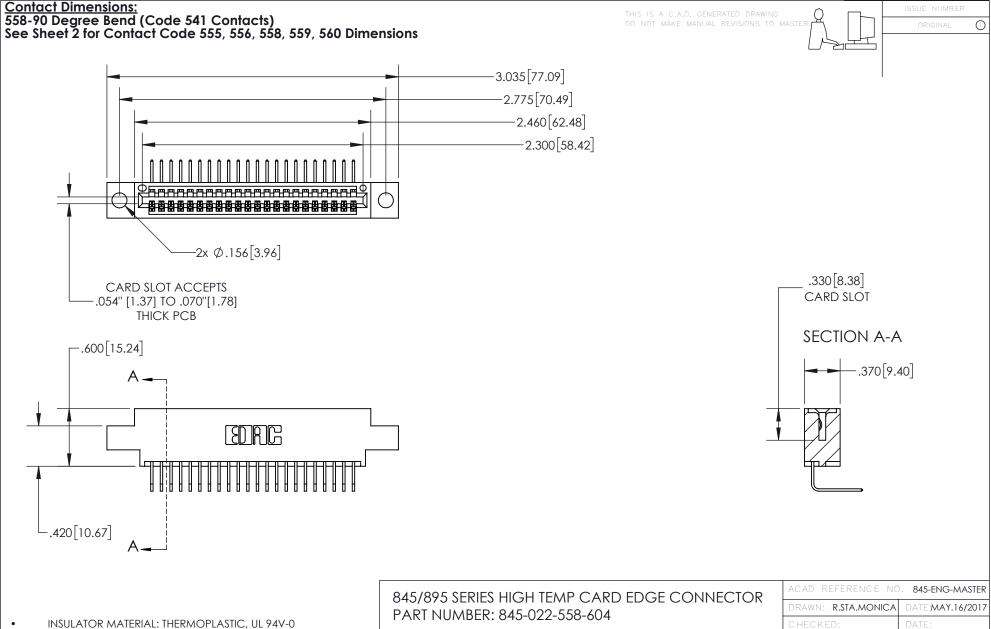

845-ENG-MASTER

- INSULATOR MATERIAL: THERMOPLASTIC POLYESTER, UL 94V-0 DAP MATERIAL AVAILABLE UPON REQUEST
- CONTACT MATERIAL; COPPER ALLOY

CONTACT PLATING: GOLD ON THE MATING AREA, TIN PLATING ON THE CONTACT TAILS, NICKEL UNDERPLATE