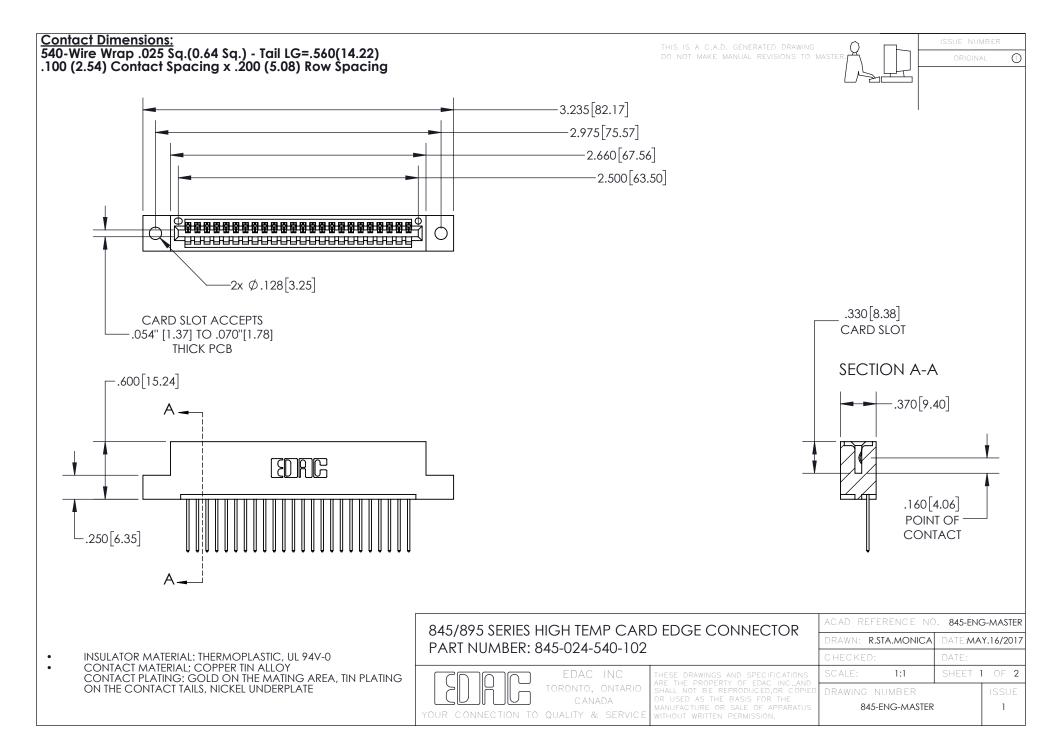

- INSULATOR MATERIAL: THERMOPLASTIC POLYESTER, UL 94V-0 DAP MATERIAL AVAILABLE UPON REQUEST
- CONTACT MATERIAL; COPPER ALLOY

CONTACT PLATING: GOLD ON THE MATING AREA, TIN PLATING ON THE CONTACT TAILS, NICKEL UNDERPLATE

## 845/895 SERIES HIGH TEMP CARD EDGE CONNECTOR CONTACT CODE 555,556,558,559,560 DIMENSIONS

YOUR CONNECTION TO QUALITY & SERVICE

|   | ACAD REFERENCE NO. 845-ENG-MASTER |                  |
|---|-----------------------------------|------------------|
|   | DRAWN: R.STA.MONICA               | DATE:MAY.16/2017 |
|   | CHECKED:                          | DATE:            |
| D | SCALE: 1:1                        | SHEET 2 OF 2     |
|   | DRAWING NUMBER                    | ISSUE            |

845-ENG-MASTER