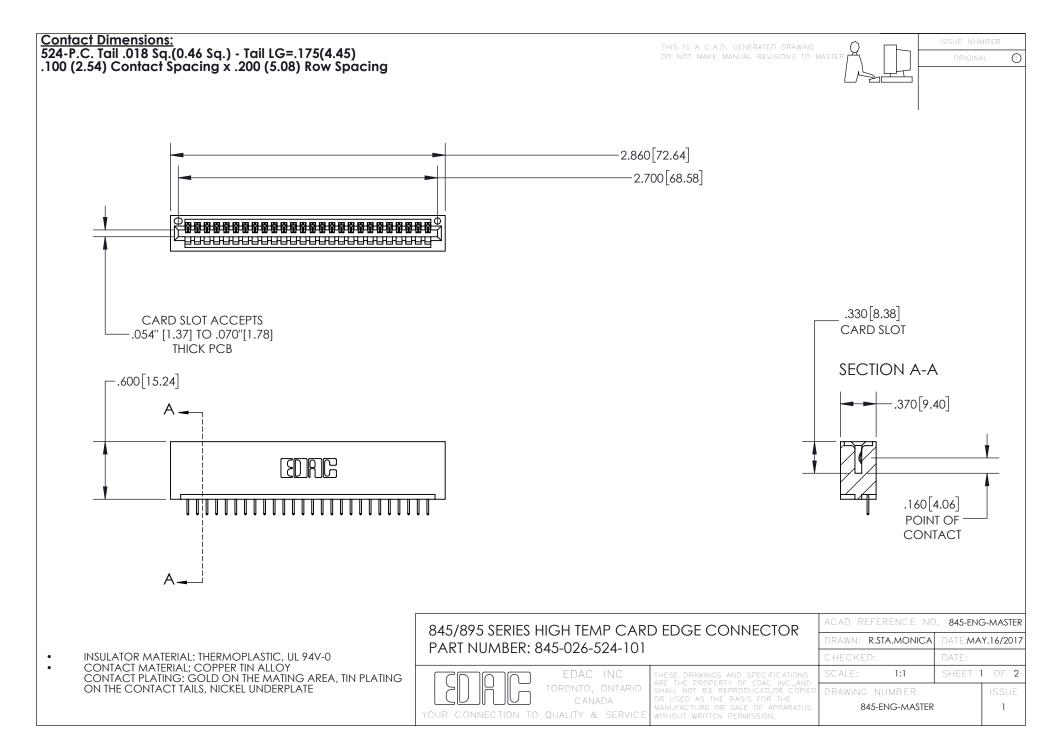

- INSULATOR MATERIAL: THERMOPLASTIC POLYESTER, UL 94V-0 DAP MATERIAL AVAILABLE UPON REQUEST
- CONTACT MATERIAL; COPPER ALLOY

CONTACT PLATING: GOLD ON THE MATING AREA, TIN PLATING ON THE CONTACT TAILS, NICKEL UNDERPLATE