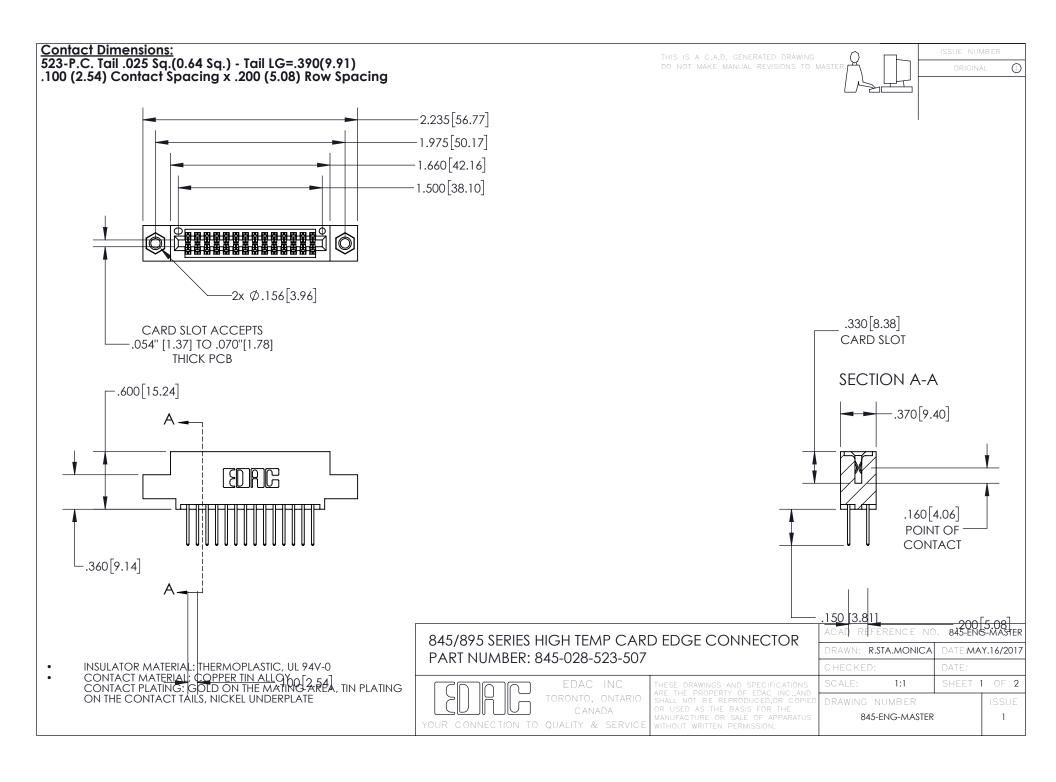

INSULATOR MATERIAL: THERMOPLASTIC POLYESTER, UL 94V-0

DAP MATERIAL AVAILABLE UPON REQUEST

**Contact Code 558** 

CONTACT MATERIAL; COPPER ALLOY CONTACT PLATING: GOLD ON THE MATING AREA, TIN PLATING ON THE CONTACT TAILS, NICKEL UNDERPLATE