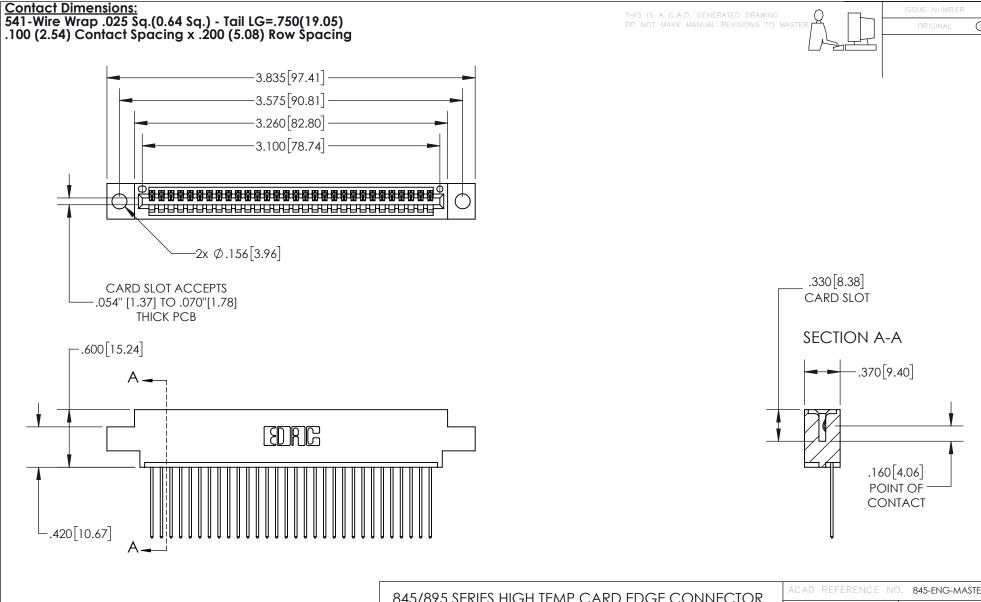

845-ENG-MASTER

Contact Code 559

INSULATOR MATERIAL: THERMOPLASTIC POLYESTER, UL 94V-0 DAP MATERIAL AVAILABLE UPON REQUEST

**Contact Code 558** 

CONTACT MATERIAL; COPPER ALLOY CONTACT PLATING: GOLD ON THE MATING AREA, TIN PLATING ON THE CONTACT TAILS, NICKEL UNDERPLATE