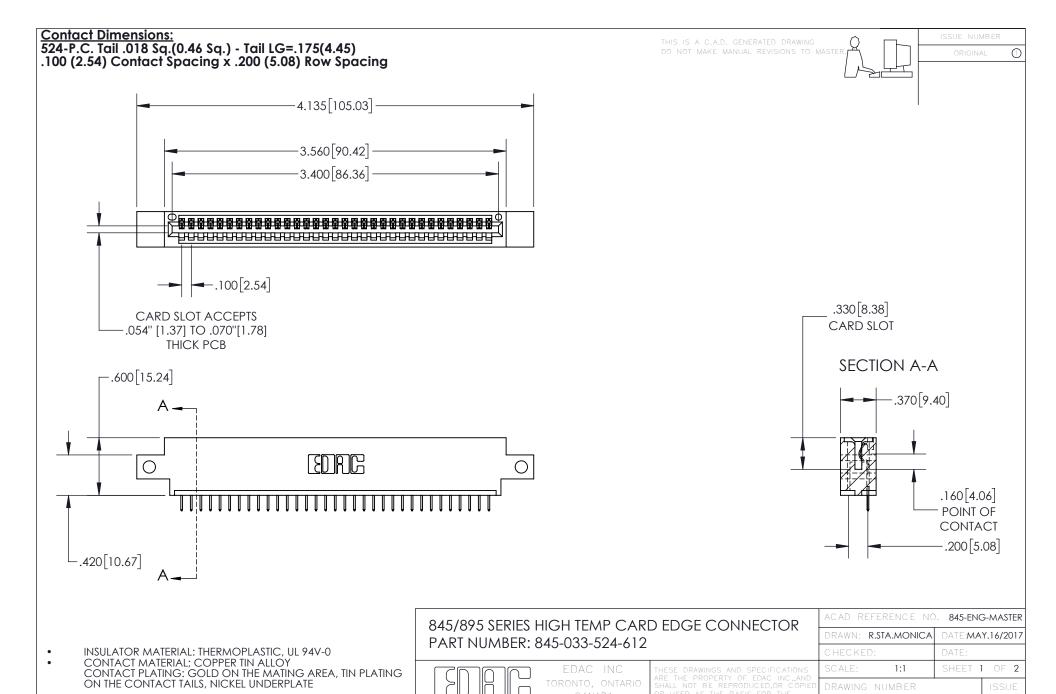

YOUR CONNECTION TO QUALITY & SERVICE

845-ENG-MASTER

- INSULATOR MATERIAL: THERMOPLASTIC POLYESTER, UL 94V-0 DAP MATERIAL AVAILABLE UPON REQUEST
- CONTACT MATERIAL; COPPER ALLOY

CONTACT PLATING: GOLD ON THE MATING AREA, TIN PLATING ON THE CONTACT TAILS, NICKEL UNDERPLATE

845-ENG-MASTER