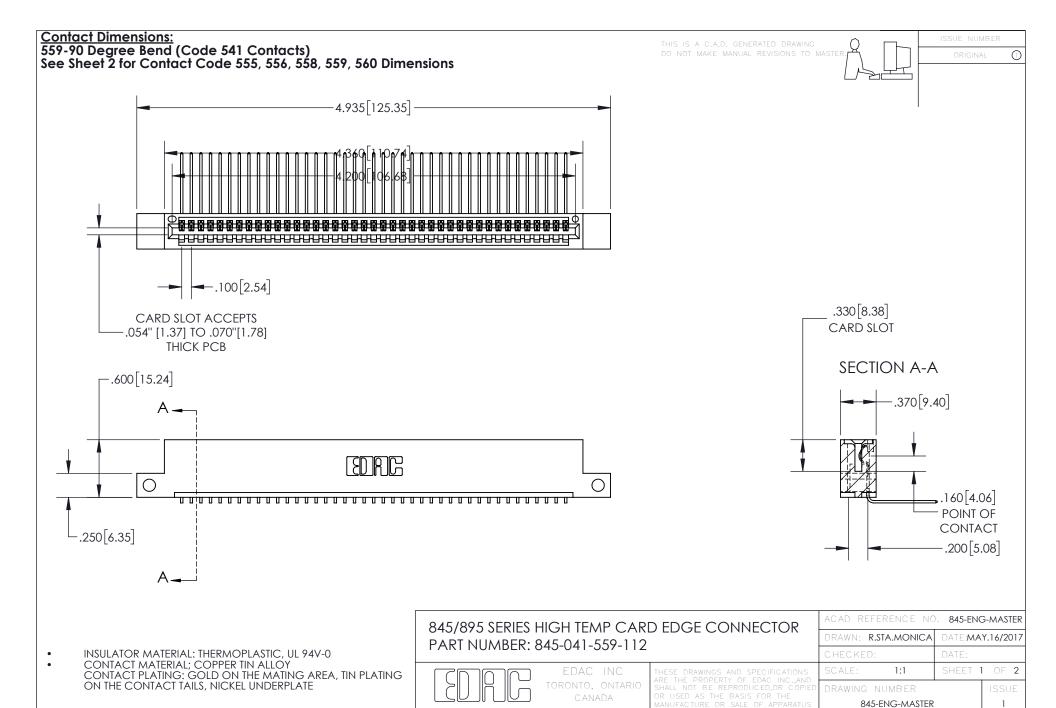

YOUR CONNECTION TO QUALITY & SERVICE

- INSULATOR MATERIAL: THERMOPLASTIC POLYESTER, UL 94V-0 DAP MATERIAL AVAILABLE UPON REQUEST
- CONTACT MATERIAL; COPPER ALLOY

CONTACT PLATING: GOLD ON THE MATING AREA, TIN PLATING ON THE CONTACT TAILS, NICKEL UNDERPLATE