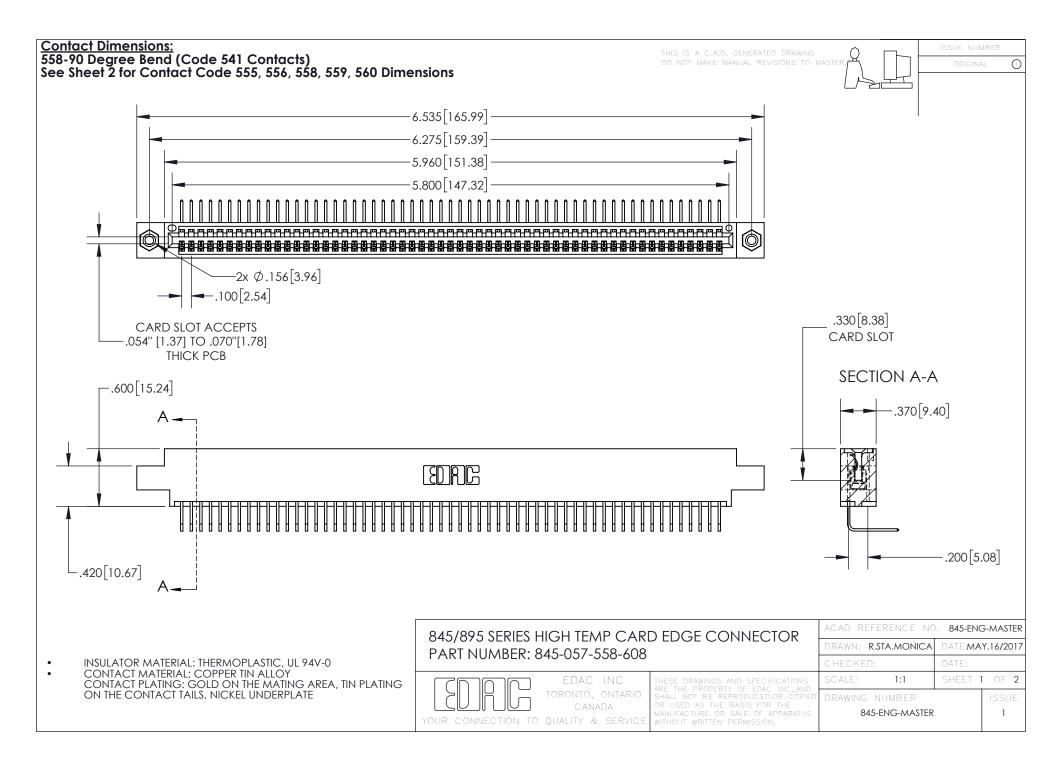

INSULATOR MATERIAL: THERMOPLASTIC POLYESTER, UL 94V-0 DAP MATERIAL AVAILABLE UPON REQUEST

**Contact Code 558** 

CONTACT MATERIAL; COPPER ALLOY CONTACT PLATING: GOLD ON THE MATING AREA, TIN PLATING ON THE CONTACT TAILS, NICKEL UNDERPLATE

## 845/895 SERIES HIGH TEMP CARD EDGE CONNECTOR CONTACT CODE 555,556,558,559,560 DIMENSIONS

YOUR CONNECTION TO QUALITY & SERVICE

Contact Code 559

|   | ACAD REFERENCE NO. 845-ENG-MASTER |                  |  |
|---|-----------------------------------|------------------|--|
|   | DRAWN: R.STA.MONICA               | DATE:MAY.16/2017 |  |
|   | CHECKED:                          | DATE:            |  |
|   | SCALE: 1:1                        | SHEET 2 OF 2     |  |
| D | DRAWING NUMBER                    | ISSUE            |  |

Contact Code 560