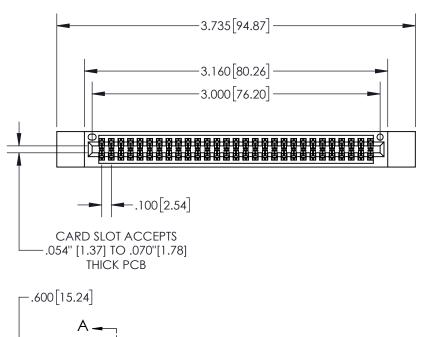

| PART NUMBER: 845-058-560-812                         | _ |                                               |
|------------------------------------------------------|---|-----------------------------------------------|
|                                                      |   | PART NUMBER: 845-058-560-812                  |
| - 04J/07J 3FNH 3 FINZEL H ME CAND FEATURE CADINE CAL |   | 043/093 SERIES HIGH TEIMP CARD EDGE CONNECTOR |

845-ENG-MASTER

- INSULATOR MATERIAL: THERMOPLASTIC POLYESTER, UL 94V-0 DAP MATERIAL AVAILABLE UPON REQUEST
- CONTACT MATERIAL; COPPER ALLOY

CONTACT PLATING: GOLD ON THE MATING AREA, TIN PLATING ON THE CONTACT TAILS, NICKEL UNDERPLATE

- 845/895 SERIES HIGH TEMP CARD EDGE CONNECTOR INSULATOR MATERIAL: THERMOPLASTIC, UL 94V-0
- CONTACT MATERIAL; COPPER TIN ALLOY
  CONTACT PLATING: GOLD ON THE MATING AREA, TIN PLATING
  ON THE CONTACT TAILS, NICKEL UNDERPLATE