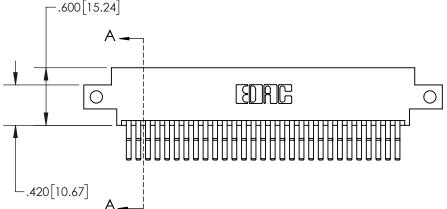

| PART NUMBER: 845-058-560-812                         | _ |                                               |
|------------------------------------------------------|---|-----------------------------------------------|
|                                                      |   | PART NUMBER: 845-058-560-812                  |
| - 04J/07J 3FNH 3 FINZEL H ME CAND FEATURE CADINE CAL |   | 043/093 SERIES HIGH TEIMP CARD EDGE CONNECTOR |

845-ENG-MASTER

- INSULATOR MATERIAL: THERMOPLASTIC POLYESTER, UL 94V-0 DAP MATERIAL AVAILABLE UPON REQUEST
- CONTACT MATERIAL; COPPER ALLOY

CONTACT PLATING: GOLD ON THE MATING AREA, TIN PLATING ON THE CONTACT TAILS, NICKEL UNDERPLATE

- 845/895 SERIES HIGH TEMP CARD EDGE CONNECTOR INSULATOR MATERIAL: THERMOPLASTIC, UL 94V-0
- CONTACT MATERIAL; COPPER TIN ALLOY
  CONTACT PLATING: GOLD ON THE MATING AREA, TIN PLATING
  ON THE CONTACT TAILS, NICKEL UNDERPLATE