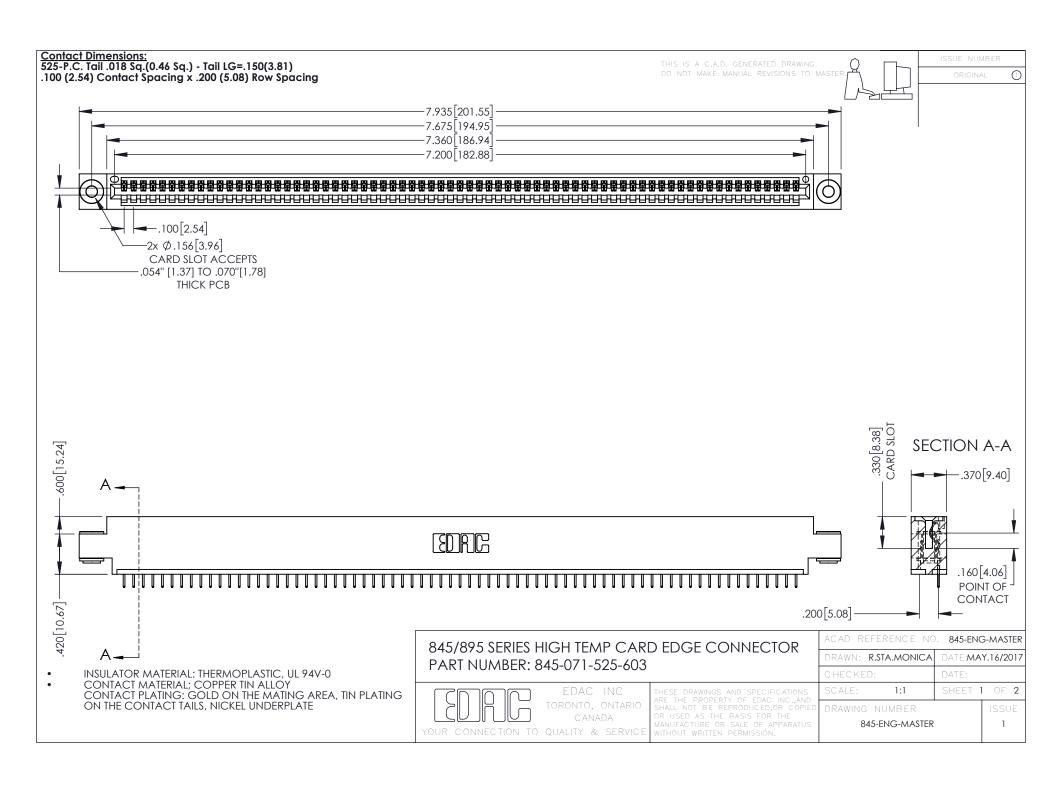

**Contact Code 558** Contact Code 559 Contact Code 560

- INSULATOR MATERIAL: THERMOPLASTIC POLYESTER, UL 94V-0 DAP MATERIAL AVAILABLE UPON REQUEST
- CONTACT MATERIAL; COPPER ALLOY

CONTACT PLATING: GOLD ON THE MATING AREA, TIN PLATING ON THE CONTACT TAILS, NICKEL UNDERPLATE

## 845/895 SERIES HIGH TEMP CARD EDGE CONNECTOR CONTACT CODE 555,556,558,559,560 DIMENSIONS

YOUR CONNECTION TO QUALITY & SERVICE

|   | ACAD REFERENCE NO. 845-ENG-MASTER |                  |
|---|-----------------------------------|------------------|
|   | DRAWN: R.STA.MONICA               | DATE:MAY.16/2017 |
|   | CHECKED:                          | DATE:            |
|   | SCALE: 1:1                        | SHEET 2 OF 2     |
| D | DRAWING NUMBER                    | ISSUE            |

845-ENG-MASTER