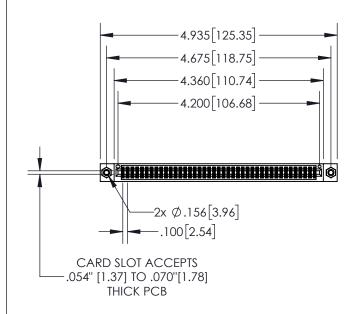

## **Contact Dimensions:**

556-Extender Board Bend (Code 520 Contacts)
See Sheet 2 for Contact Code 555, 556, 558, 559, 560 Dimensions

- 845/895 SERIES HIGH TEMP CARD EDGE CONNECTOR PART NUMBER: 845-082-556-208
- YOUR CONNECTION TO QUALITY & SERVICE