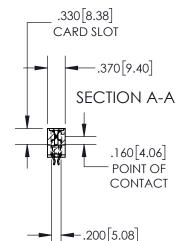

## 845/895 SERIES HIGH TEMP CARD EDGE CONNECTOR CONTACT CODE 555,556,558,559,560 DIMENSIONS

YOUR CONNECTION TO QUALITY & SERVICE

|   | ACAD REFERENCE NO. 845-ENG-MASTER |                  |  |  |
|---|-----------------------------------|------------------|--|--|
|   | DRAWN: R.STA.MONICA               | DATE:MAY.16/2017 |  |  |
|   | CHECKED:                          | DATE:            |  |  |
|   | SCALE: 1:1                        | SHEET 2 OF 2     |  |  |
| D | DRAWING NUMBER                    | ISSUE            |  |  |