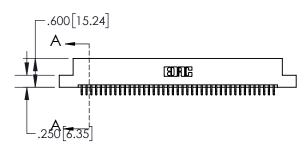

## **Contact Dimensions:**

556-Extender Board Bend (Code 520 Contacts)
See Sheet 2 for Contact Code 555, 556, 558, 559, 560 Dimensions

- 845/895 SERIES HIGH TEMP CARD EDGE CONNECTOR PART NUMBER: 845-082-556-208
- YOUR CONNECTION TO QUALITY & SERVICE